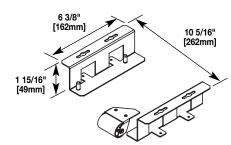

# **TBCRHMK**

**Cable Retractor Horizontal Mounting Bracket** – Allows retractor to mount horizontally under a conference room table, so cable can be accessed through a table grommet. Multiple retractors can be mounted to each other by attaching the TBCRHMK Mounting B rackets to each other.