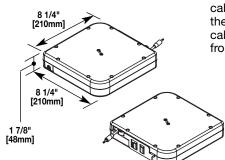

#### TBCR3.5MM

Cable Retractor with 3.5mm Audio cable – Cable Retractor with 3.5mm audio cable. Mounts directly to the InteGreat Series A/V Table Box or to the underside of the conference room table using the TBCRHMK. Loaded with 12' [3.66m] of audio cable that extends out 5' [1.52m] from the retractor. Retractor has a female input from building infrastructure, and a male connector on the output side.