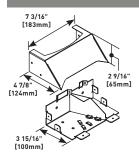

#### OFR10A Overfloor Raceway Entrance End Fitting

Feeds OFR Series Raceway, Has two (2) concentric 1/2" and 1 1/4" trade size KOs on end. Includes removable divider that can be positioned to feed any raceway channel. Can be used to feed raceway from wall or into furniture.