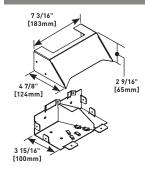

#### OFR89-2400 OFR 2400 Raceway Transition

For connecting vertical runs of 2400 & 2400D Series Raceway with OFR Series Raceway. Includes removable divider than can be positioned to feed any raceway channel.

# OFR89-4000 OFR 4000 Raceway Transition

For connecting vertical runs of 4000 Series Raceway with OFR Series Raceway. Includes removable divider than can be positioned to feed any raceway channel.

# OFR89-DS4000 OFR DS4000 Raceway Transition

For connecting vertical runs of DS4000 Series Raceway with OFR Series Raceway. Includes removable divider than can be positioned to feed any raceway channel