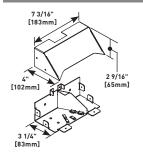

#### OFR89-2400 OFR 2400 Raceway Transition

For connecting vertical runs of 2400 & 2400D Series Raceway with OFR Series Raceway. Includes removable divider than can be positioned to feed any raceway channel.

# OFR89-4000 OFR 4000 Raceway Transition

For connecting vertical runs of 4000 Series Raceway with OFR Series Raceway. Includes removable divider than can be positioned to feed any raceway channel.

# OFR89-DS4000 OFR DS4000 Raceway Transition

For connecting vertical runs of DS4000 Series Raceway with OFR Series Raceway. Includes removable divider than can be positioned to feed any raceway channel