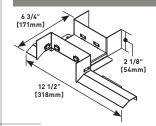

## OFR48-2 Overfloor Raceway 2-Gang Box

Divided two-gang device box.
Allows multiple services (power, data, A/V) at a single point-of-use. Side facing device mounting provides low profile, with space for large cable bend radius.
Accepts OFR Series device plates. Removable divider can be aligned with any of the raceway channels.

## OFR48-4 Overfloor Raceway 4-Gang Box

Divided four-gang device box. Allows multiple services (power, data, A/V) at a single point-of-use. Side facing device mounting provides low profile, with space for large cable bend radius. Accepts OFR Series device plates. Removable divider can be aligned with any of the raceway channels.