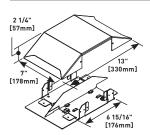

## OFR48-2 Overfloor Raceway 2-Gang Box

Divided two-gang device box.
Allows multiple services (power, data, A/V) at a single point-of-use. Side facing device mounting provides low profile, with space for large cable bend radius.
Accepts OFR Series device plates. Removable divider can be aligned with any of the raceway channels.