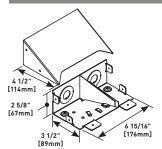

#### OFR10A Overfloor Raceway Entrance End Fitting

Feeds OFR Series Raceway, Has two (2) concentric 1/2" and 1 1/4" trade size KOs on end. Includes removable divider that can be positioned to feed any raceway channel. Can be used to feed raceway from wall or into furniture.