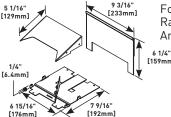

#### OFR89-2400 OFR 2400 Raceway Transition

For connecting vertical runs of 2400 & 2400D Series Raceway with OFR Series Raceway. Includes removable divider than can be positioned to feed any raceway channel.

# OFR89-4000 OFR 4000 Raceway Transition

For connecting vertical runs of 4000 Series Raceway with OFR Series Raceway. Includes removable divider than can be positioned to feed any raceway channel.

# OFR89-DS4000 OFR DS4000 Raceway Transition

For connecting vertical runs of DS4000 Series Raceway with OFR Series Raceway. Includes removable divider than can be positioned to feed any raceway channel