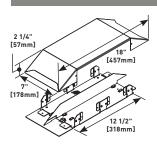

## OFR48-4 Overfloor Raceway 4-Gang Box

Divided four-gang device box. Allows multiple services (power, data, A/V) at a single point-of-use. Side facing device mounting provides low profile, with space for large cable bend radius. Accepts OFR Series device plates. Removable divider can be aligned with any of the raceway channels.