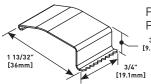

## **OFRWC** Overfloor Raceway Wire Clips

For holding conductors in place. Packed twelve (12) per pack.