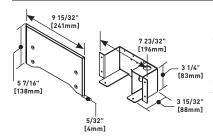

#### **OFR10IW** OFR In-Wall Entrance End Fitting

Feeds OFR Series Overfloor Raceway from behind wall. Configurable to provide one or two channels of power. Has 1/2" trade size KO for single channel and 3/4" trade KO for two channel.