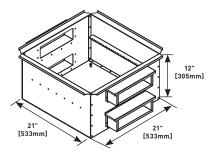

#### RFE-25257RB Raised Floor Enclosure for Zone Cabling

Enclosure for 8" deep floor. Two pairs of pivoting mounting rails for 19" patch panels. Rails support 4 RMU each.