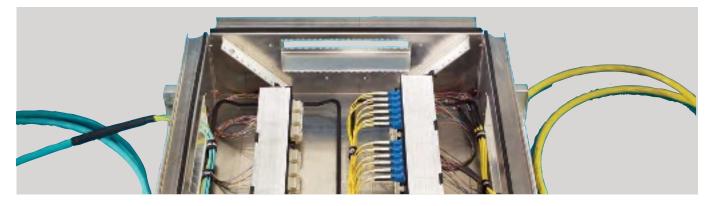

# RFE SERIES ZONE CABLING ENCLOSURES

**Wiremold**<sup>®</sup> RFE Series Raised Floor Zone Cabling Enclosures create an intermediate or remote consolidation point that may be tested and secured prior to adding drops for voice and data outlets.

### **RFE Series Raised Floor Zone Cabling Enclosures Ordering Information**

Enclosure for 6" deep floor. Two pairs of rails for 19" patch panels. Rails support 2 RMU each.