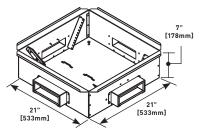

#### RFE-25257RB Raised Floor Enclosure for Zone Cabling

Enclosure for 8" deep floor. Two pairs of pivoting mounting rails for 19" patch panels. Rails support 4 RMU each.