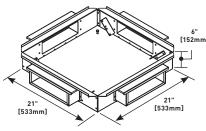

### **RFE Series Raised Floor Zone Cabling Enclosures Ordering Information**

Enclosure for 6" deep floor. Two pairs of rails for 19" patch panels. Rails support 2 RMU each.