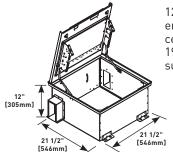

# **CZE-242412PP** Ceiling Zone Cabling Enclosure for Mounting Patch Panels

12' deep patch panel enclosure for 2' x 2' drop ceiling tile. One bracket for 19" patch panels. Bracket supports 5 RMU.