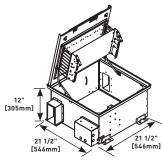

### CZE-242412A

Ceiling Zone Cabling Enclosure for Active Equipment

12" deep telecommunications enclosure for 2' x 2' drop ceiling tile. One removable 7 RMU bracket for 19" patch panels and equipment. Includes junction box and fan.