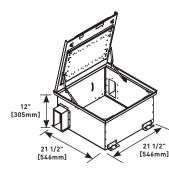

### CZE-242412WB

Ceiling Zone Cabling Enclosure with Wiring Blocks

12" deep termination block enclosure for 2' x 2' drop ceiling tile. One removable mounting plate for two 300 pair 1100 style termination blocks (without legs).