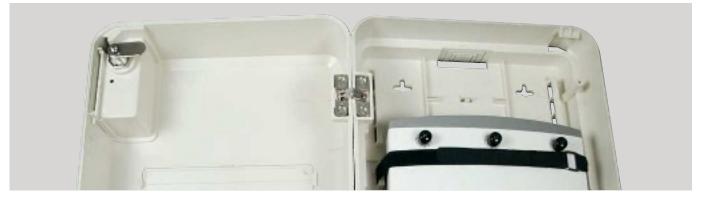

## NME1250AP Nonmetallic Wireless Access Point Mounting Enclosure

Wall-mounted access point enclosure constructed of durable ETL/cETL thermoplastic. Supports a wide variety of access point configurations for most leading manufacturers of access point products including the Cisco® Aironet 1250 and 3500 Series.

13 3/4" [349mm]

Nonmetallic Wireless Access Point Mounting Enclosure (NME1250AP), loaded with a wireless access point, for vertical applications.