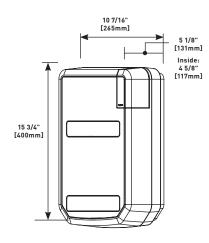

## NME1250AP Nonmetallic Wireless Access Point Mounting Enclosure

Wall-mounted access point enclosure constructed of durable ETL/cETL thermoplastic. Supports a wide variety of access point configurations for most leading manufacturers of access point products including the Cisco® Aironet 1250 and 3500 Series.