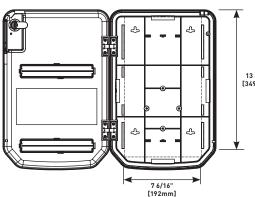

## NME1250AP Nonmetallic Wireless Access Point Mounting Enclosure

Wall-mounted access point enclosure constructed of durable ETL/cETL thermoplastic. Supports a wide variety of access point configurations for most leading manufacturers of access point products including the Cisco® Aironet 1250 and 3500 Series.