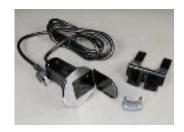

## WSDM210BK Desk Module

Desk module, black/silver, with two (2) 15A outlets and 12' cord.