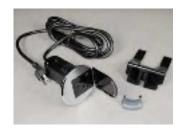

# WSDM211BK Desk Module

Desk module, black/silver, with two (2) 15A outlets, one UB charging outlet and 12' cord.