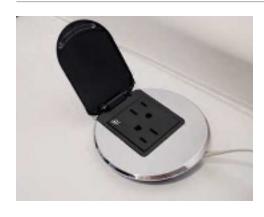

## WSDM210BK Desk Module

Desk module, black/silver, with two (2) 15A outlets and 12' cord.

# WSDM211BK Desk Module

Desk module, black/silver, with two (2) 15A outlets, one UB charging outlet and 12' cord.