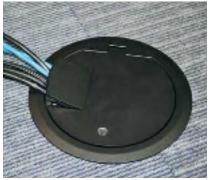

New egress design for CRFB Series Floor Box Covers offers larger wire/cable egress with locking feature.

Cables egress from a CRFB Series Floor Box with Evolution Series Poke-Thru Cover.

CRFB Series four-compartment configurable box.