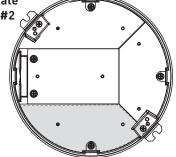

New egress design for CRFB Series Floor Box Covers offers larger wire/cable egress with locking feature.

Cables egress from a CRFB Series Floor Box with Evolution Series Poke-Thru Cover.

CRFB Series four-compartment configurable box.

#### Device Plate Location #2

NOTE: Standard size for device plates for Plate Location 2 is 5 7/32" [132mm] x 2 3/4" [62mm].