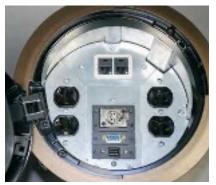

New egress design for CRFB Series Floor Box Covers offers larger wire/cable egress with locking feature.

Cables egress from a CRFB Series Floor Box with Evolution Series Poke-Thru Cover.

CRFB Series four-compartment configurable box.