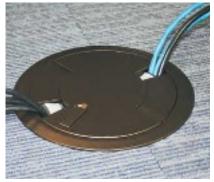

New egress design for CRFB Series Floor Box Covers offers larger wire/cable egress with locking feature.

Cables egress from a CRFB Series Floor Box with Evolution Series Poke-Thru Cover.

CRFB Series four-compartment configurable box.