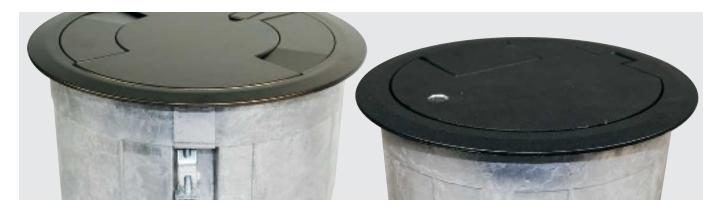

# CRFB SERIES™ FLOOR BOXES

CRFB Series Floor Boxes are round recessed floor boxes designed to meet the functionality and flexibility requirements of the raised and wood floor markets.

New egress design for CRFB Series Floor Box Covers offers larger wire/cable egress with locking feature.

Cables egress from a CRFB Series Floor Box with Evolution Series Poke-Thru Cover.

CRFB Series four-compartment configurable box.