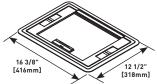

#### EFB610CTBK, EFB610CTGY, EFB610CTBS, EFB610CTNK, EFB610CTBZ

Die cast aluminum cover assembly designed to be used level (flush) with finish floor covering. Available in the following powder coated finishes: black, gray, brass, nickel and bronze. For use on Evolution™ Series 6-, 8- and 10-gang floor boxes (EFB6, EFB8 and EFB10).

NOTE: Depth of recess area in plate is 1/4" [6.35mm].