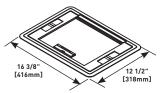

#### Evolution<sup>™</sup> Series Floor Box Cover Plates & Accessories Ordering Information

**EFB610CTC** Surface Style Cover with Carpet Insert

#### EFB610CTCBK, EFB610CTCGY, EFB610CTCBS, EFB610CTCNK, EFB610CTCBZ

Die cast aluminum cover assembly designed to be used on top of the floor covering. Available in the following powder coated finishes: black, gray brass. nickel and bronze. For use on Evolution™ Series 6-, 8- and 10-gang floor boxes (EFB6, EFB8 and EFB10).

NOTE: Depth of recess area in plate is 1/4" [6.35mm].

EFB610CT Flush Style Cover with Carpet Insert