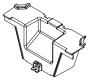

### EFB-50A 50A Adapter

**EFBCMG** Cable Management Guides

Provides separation of services. Includes one (1) divider plate.

Allows for a 50A device to be installed on the 8-gang and 10-gang series boxes.