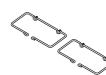

## **EFB-CLL** Concrete Leveling Legs

EFB810-DIV Relocatable Divider

Legs allow floor box to be adjusted up or down to match the desired pour height of the concrete. Includes two (2) leveling legs. Threaded rod not supplied.