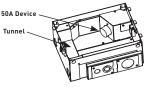

### EFB-50A 50A Adapter

**EFBCMG** Cable Management Guides

Provides separation of services. Includes one (1) divider plate.

Allows for a 50A device to be installed on the 8-gang and 10-gang series boxes.

NOTE: Only fits on the side of the floor box where the device is facing the tunnel.