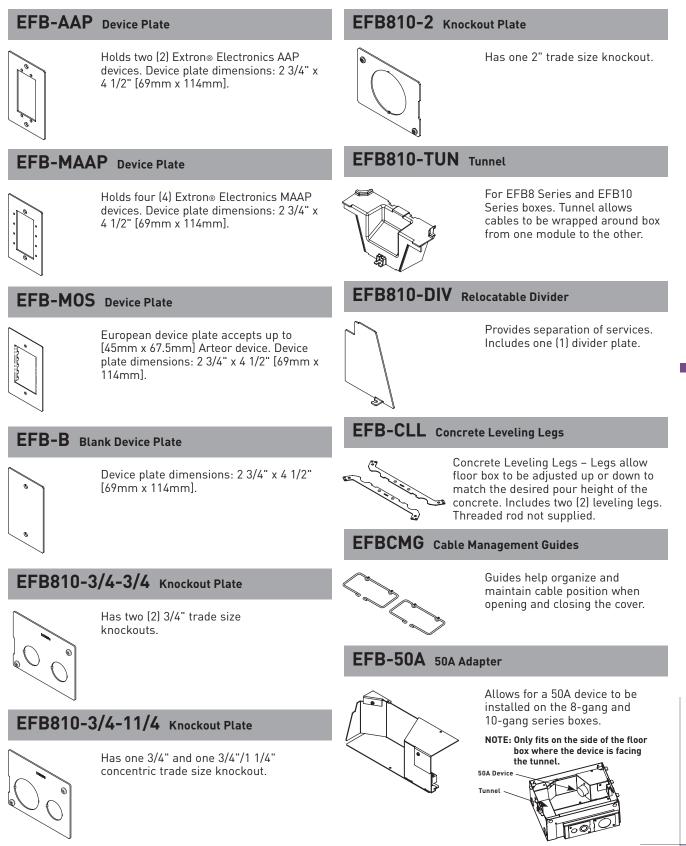

# EFB810-TUN Tunnel

For EFB8 Series and EFB10 Series boxes. Tunnel allows cables to be wrapped around box from one module to the other.

Guides help organize and maintain cable position when opening and closing the cover.