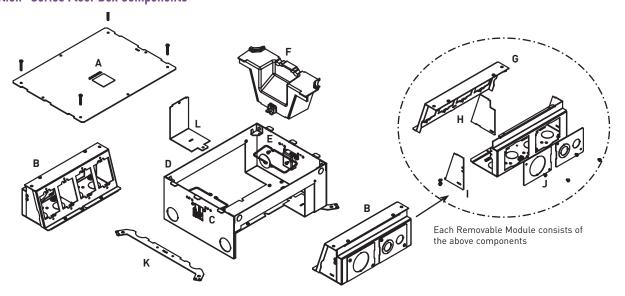

### **Evolution™ Series Floor Box Components**

- A. Mud Cap (temporary construction cover)
- B. Removable Module
- C. Toggle Clamp
- D. Box
- E. Cable Guide
- F. Tunnel

- G. Mounting Bracket
- H. Divider (removable repositionable)
- I. End Cap
- J. Back Knockout Plate
- K. Concrete Level Leg
- L. "L" Bracket

All items shown above are included with Evolution Series floor boxes.