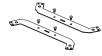

## EFBFF-CLL Concrete Leveling legs

Legs allow floor box to be adjusted up or down to match the desired pour height of the concrete. Includes two (2) leveling legs. Threaded rod not supplied.