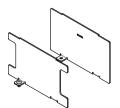

ution™ Series Floor Box Components**



- A. Mud Cap (temporary construction cover)
- B. Removable Module
- C. Toggle Clamp
- D. Box
- E. Cable Guide
- F. Tunnel

- G. Mounting Bracket
- H. Divider (removable repositionable)
- I. End Cap
- J. Back Knockout Plate
- K. Concrete Level Leg
- L. "L" Bracket

All items shown above are included with Evolution Series floor boxes.

#### **COLOR OPTIONS**











Evolution Series Floor Box Covers are available in the following powder coated finishes: "BK" black, "GY" gray, "NK" nickel, "BS" brass, and "BZ" bronze.

Custom color options are also available. Consult the factory for more information.



## EVOLUTION™ SERIES FLOOR BOXES

#### **Evolution™ Series EFBFF Furniture Floor Box Accessories Ordering Information**

#### **EFBFF-DIV** Divider



Provides separation of services.

# 7 3/4 6 1/2" [165mm]

[197mm]

## **FPFFTC** Furniture Feed Cover Assembly

FPFFTCBK, FPFFTCBZ, FPFFTCBS, FPFFTCNK, FPFFTCGY, FPFFTCAL

Flanged cover for use in tile or carpet or wood floor installations. Die-cast aluminum assembly available in powder coat finishes of black, bronze, brass, nickel, gray or brushed aluminum. Provided with one (1) 1" trade size screw plug for power or communication type cabling and one (1) combination 1 1/4" and 2" trade size screw plug for communication and A/V type cabling. Allows for feeding both power and communication cabling.

NOTE: Flangeless FloorPort Series (FPFFT) covers are not designed to work with Evolution Series Furniture Feed Floor Boxes.

## FP-CTR Bare Concrete & Terrazzo Ring



Nonmetallic ring for use