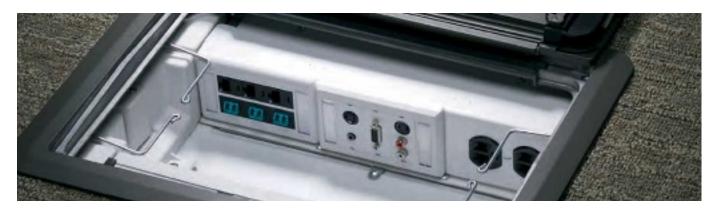

### **Evolution™ Series Floor Box Components**

- A. Mud Cap (temporary construction cover)
- B. Removable Module
- C. Toggle Clamp
- D. Box
- E. Cable Guide
- F. Tunnel

- G. Mounting Bracket
- H. Divider (removable repositionable)
- I. End Cap
- J. Back Knockout Plate
- K. Concrete Level Leg
- L. "L" Bracket

All items shown above are included with Evolution Series floor boxes.