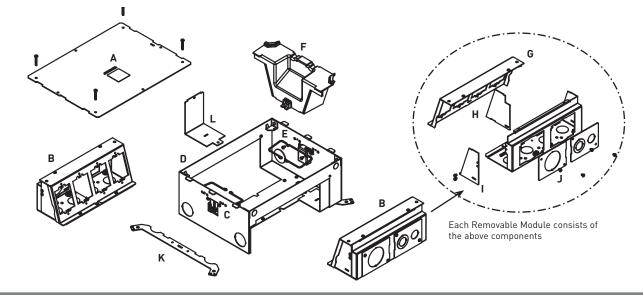

### **Evolution<sup>™</sup> Series Floor Box Components**

#### **KEY**

- A. Mud Cap (temporary construction cover)
- B. Removable Module
- C. Toggle Clamp
- D. Box
- E. Cable Guide
- F. Tunnel

- G. Mounting Bracket
- H. Divider (removable repositionable)
- I. End Cap
- J. Back Knockout Plate
- K. Concrete Level Leg
- L. "L" Bracket