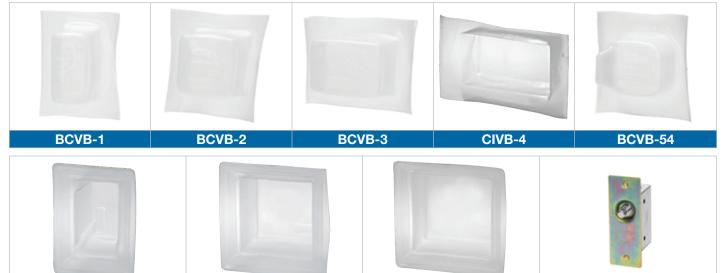

## **Features**

- Made from tough, resistant material which can be used without cracking at extreme cold temperatures
- Transparent material makes installation easy and safe
- Flange is constructed to ensure a good seal on panel surface

| CI1004-VB | CI5254-VB | CI72171-VB | CIDS-55 |
|-----------|-----------|------------|---------|
|           |           |            |         |

| Cat. No.                     | Description                                                                                                                                                                                           |  |  |  |
|------------------------------|-------------------------------------------------------------------------------------------------------------------------------------------------------------------------------------------------------|--|--|--|
| Vapour Barriers — Soft Shell |                                                                                                                                                                                                       |  |  |  |
| BCVB-1*                      | For 2 in. x 3 in. single device boxes up to 3 in. deep                                                                                                                                                |  |  |  |
| BCVB-2*                      | For 4 in. square and 2 gang 2 in. x 3 in. device boxes up to 3 in. deep                                                                                                                               |  |  |  |
| BCVB-3*                      | -3* For 3 gang 2 in. x 3 in. device boxes up to 3 in. deep                                                                                                                                            |  |  |  |
| CIVB-4*                      | For 4 gang 2 in. x 3 in. device boxes up to 3 in. deep                                                                                                                                                |  |  |  |
| BCVB-54*                     | For octagonal boxes up to 2-1/8 in. deep                                                                                                                                                              |  |  |  |
| Vapour Barriers — Hard Shell |                                                                                                                                                                                                       |  |  |  |
| CI1004-VB*                   | For 2 in. x 3 in. single device boxes up to 3 in. deep                                                                                                                                                |  |  |  |
| CI5254-VB*                   | For 4 in. square and 2 gang 2 in. x 3 in. boxes up to 3 in. deep                                                                                                                                      |  |  |  |
| CI72171-VB*                  | For 4-11/16 in. square boxes up to 2-1/8 in. deep                                                                                                                                                     |  |  |  |
| Door Switches                |                                                                                                                                                                                                       |  |  |  |
| CIDS-55                      | 3-11/16 in. H x 1-11/32 in. W x 1-1/2 in. deep 4.5 cu. in.                                                                                                                                            |  |  |  |
|                              | Light's on when door's opened                                                                                                                                                                         |  |  |  |
|                              | <ul> <li>Kit contains: • 3 A, 125 V A.C. switch with steel push button</li> <li>• Steel box and mounting plate</li> <li>• Mounting screws and wire connectors</li> <li>• Instruction sheet</li> </ul> |  |  |  |