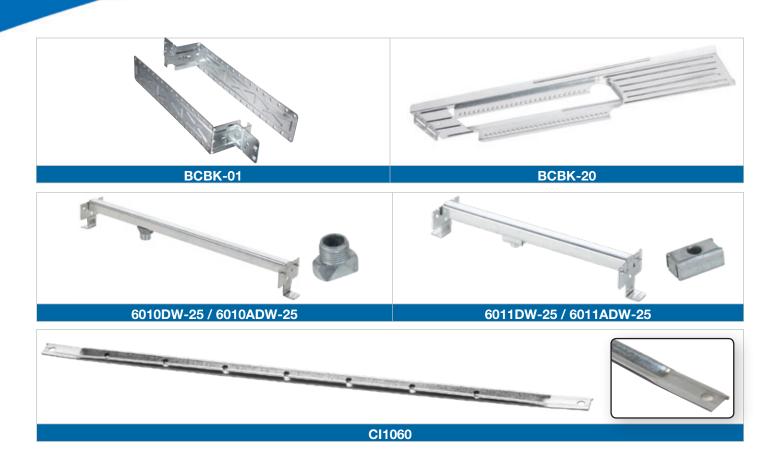

## **Bar Hangers and Brackets**

| Cat. No.    | Description                                                                                                          |  |
|-------------|----------------------------------------------------------------------------------------------------------------------|--|
| Bar Hangers |                                                                                                                      |  |
| BCBK-01     | Adjustable hanger for wood stud. Length: 15.5 in. Height: 2.5 in.                                                    |  |
| BCBK-20     | Adjustable hanger for octagonal boxes for furring channel. Width: 4-1/2 in. x Height: 1-3/8 in. x Length: 21-1/8 in. |  |
| CI1060      | Length: 16 in. Grooved for box ears                                                                                  |  |

| Description                                                                  | Maximum<br>load capacity                                                                                                      | Length                                                                                                                                                                                                            |  |
|------------------------------------------------------------------------------|-------------------------------------------------------------------------------------------------------------------------------|-------------------------------------------------------------------------------------------------------------------------------------------------------------------------------------------------------------------|--|
| for 3/8 in., 1/2 in. and 5/8 in. drywall and plaster                         |                                                                                                                               |                                                                                                                                                                                                                   |  |
| Score marks for drywall and plaster depths. Packaged complete with stud.     | 50 lb.<br>(22.7 kg)                                                                                                           | 10-1/2 in. to 18 in.                                                                                                                                                                                              |  |
|                                                                              |                                                                                                                               | 14-1/2 in. to 25 in.                                                                                                                                                                                              |  |
| Score marks for drywall and plaster depths. Packaged complete with fastener. |                                                                                                                               | 10-1/2 in. to 18 in.                                                                                                                                                                                              |  |
|                                                                              |                                                                                                                               | 14-1/2 in. to 25 in.                                                                                                                                                                                              |  |
|                                                                              | for 3/8 in., 1/2 in. and 5/8 in. drywall and plaster Score marks for drywall and plaster depths. Packaged complete with stud. | Description     Ioad capacity       for 3/8 in., 1/2 in. and 5/8 in. drywall and plaster     Ioad capacity       Score marks for drywall and plaster depths. Packaged complete with stud.     50 lb.<br>(22.7 kg) |  |