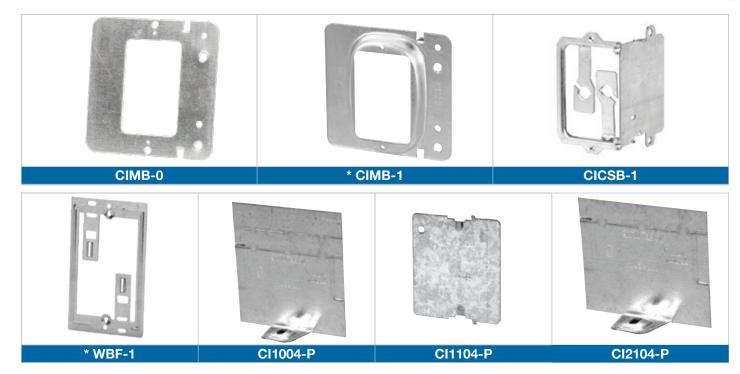

## **Accessories**

| Cat. No.                      | Description                                                                                                                                                                                                                                                                                                                                                                                                                                                                                                                                                                                                                                                                                                                                                                                                                                                                                                                                                                                                                                                                                                                                                                                                                                                                                                                                                                                                                                                                                                                                                                                                                                                                                                                                                                                                                                                                                                                                                                                                                                                                                                                    |  |
|-------------------------------|--------------------------------------------------------------------------------------------------------------------------------------------------------------------------------------------------------------------------------------------------------------------------------------------------------------------------------------------------------------------------------------------------------------------------------------------------------------------------------------------------------------------------------------------------------------------------------------------------------------------------------------------------------------------------------------------------------------------------------------------------------------------------------------------------------------------------------------------------------------------------------------------------------------------------------------------------------------------------------------------------------------------------------------------------------------------------------------------------------------------------------------------------------------------------------------------------------------------------------------------------------------------------------------------------------------------------------------------------------------------------------------------------------------------------------------------------------------------------------------------------------------------------------------------------------------------------------------------------------------------------------------------------------------------------------------------------------------------------------------------------------------------------------------------------------------------------------------------------------------------------------------------------------------------------------------------------------------------------------------------------------------------------------------------------------------------------------------------------------------------------------|--|
| Low Voltage Mounting Brackets |                                                                                                                                                                                                                                                                                                                                                                                                                                                                                                                                                                                                                                                                                                                                                                                                                                                                                                                                                                                                                                                                                                                                                                                                                                                                                                                                                                                                                                                                                                                                                                                                                                                                                                                                                                                                                                                                                                                                                                                                                                                                                                                                |  |
| CIMB-0                        | Flat mounting brackets that provides quick installation of low voltage class 2 communication outlets Positioning tabs ensure straight installation                                                                                                                                                                                                                                                                                                                                                                                                                                                                                                                                                                                                                                                                                                                                                                                                                                                                                                                                                                                                                                                                                                                                                                                                                                                                                                                                                                                                                                                                                                                                                                                                                                                                                                                                                                                                                                                                                                                                                                             |  |
| CIMB-1*                       | Mounting brackets that provides quick installation of low voltage class 2 communication outlets Raised 1/2 in. Positioning tabs ensure straight installation                                                                                                                                                                                                                                                                                                                                                                                                                                                                                                                                                                                                                                                                                                                                                                                                                                                                                                                                                                                                                                                                                                                                                                                                                                                                                                                                                                                                                                                                                                                                                                                                                                                                                                                                                                                                                                                                                                                                                                   |  |
| CICSB-1                       | Mounting brackets that provides quick installation of low voltage communication outlets  May be used with all 2-1/2 in. deep gangable boxes                                                                                                                                                                                                                                                                                                                                                                                                                                                                                                                                                                                                                                                                                                                                                                                                                                                                                                                                                                                                                                                                                                                                                                                                                                                                                                                                                                                                                                                                                                                                                                                                                                                                                                                                                                                                                                                                                                                                                                                    |  |
| WBF-1*                        | Low voltage wall bracket                                                                                                                                                                                                                                                                                                                                                                                                                                                                                                                                                                                                                                                                                                                                                                                                                                                                                                                                                                                                                                                                                                                                                                                                                                                                                                                                                                                                                                                                                                                                                                                                                                                                                                                                                                                                                                                                                                                                                                                                                                                                                                       |  |
| <b>Device Box Partition</b>   | is and the second secon |  |
| CI1004-P                      | Steel partitions for 2 in., 2-1/2 in. and 3 in. deep outlet boxes                                                                                                                                                                                                                                                                                                                                                                                                                                                                                                                                                                                                                                                                                                                                                                                                                                                                                                                                                                                                                                                                                                                                                                                                                                                                                                                                                                                                                                                                                                                                                                                                                                                                                                                                                                                                                                                                                                                                                                                                                                                              |  |
| CI1104-P†                     | Steel partitions for 2-1/2 in deep gangable boxes. May be used with all 1104 and 3104 series of boxes.                                                                                                                                                                                                                                                                                                                                                                                                                                                                                                                                                                                                                                                                                                                                                                                                                                                                                                                                                                                                                                                                                                                                                                                                                                                                                                                                                                                                                                                                                                                                                                                                                                                                                                                                                                                                                                                                                                                                                                                                                         |  |
| CI2104-P                      | Steel partitions for 2 in. and 2-1/2 in. deep outlet boxes                                                                                                                                                                                                                                                                                                                                                                                                                                                                                                                                                                                                                                                                                                                                                                                                                                                                                                                                                                                                                                                                                                                                                                                                                                                                                                                                                                                                                                                                                                                                                                                                                                                                                                                                                                                                                                                                                                                                                                                                                                                                     |  |

<sup>†</sup>Note: Install partition while ganging boxes

In accordance with C.E.C. 2012 Edition, Rule 12-3030: Conductors that are connected to different power or distribution transformers or other different sources of voltage shall not be installed in the same box, cabinet, or fitting unless a barrier of sheet steel not less than 1.3 mm thick or a flame-retardant nonmetallic insulating material not less than 1.6 mm in thickness is used to divide the space into separate compartments for the conductors of each system.

See page A67 for additional class 2 brackets