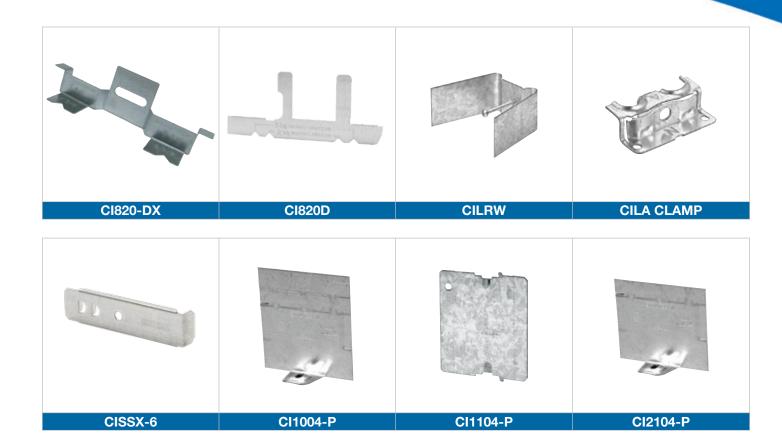

## **Brackets, Clamps, Partitions**

| Cat. No.                     | Description                                                                                                                 |  |
|------------------------------|-----------------------------------------------------------------------------------------------------------------------------|--|
| Rework Support Brackets      |                                                                                                                             |  |
| C1820D                       | Device box supports. Max. wall thickness 1 in.                                                                              |  |
| CI820-DX                     | Device box support                                                                                                          |  |
| CILRW                        | For installing CI-1104 series of boxes with ears, in closed wall "rework" applications. Complete with an 8-32 x 1-1/2 screw |  |
| Universal Cable Clamp        | s (for BX / Loomex)                                                                                                         |  |
| CILA CLAMP                   | Supplied with screws                                                                                                        |  |
| Support Brackets             |                                                                                                                             |  |
| CISSX-6                      | Support bracket extension for 6 in. metal stud                                                                              |  |
| <b>Device Box Partitions</b> |                                                                                                                             |  |
| CI1004-P                     | Steel partitions for 2 in., 2-1/2 in. and 3 in. deep outlet boxes                                                           |  |
| CI1104-P*                    | Steel partitions for 2-1/2 in. deep gangable boxes. To be used with Cl-1104 / Cl-3104 Series of boxes                       |  |
| Cl2104-P                     | Steel partitions for 2 in. and 2-1/2 in. deep outlet boxes                                                                  |  |

<sup>\*</sup>Note: Install partition while ganging boxes

In accordance with C.E.C. 2012 Edition, Rule 12-3030: Conductors that are connected to different power or distribution transformers or other different sources of voltage shall not be installed in the same box, cabinet, or fitting unless a barrier of sheet steel not less than 1.3 mm thick or a flame-retardant nonmetallic insulating material not less than 1.6 mm in thickness is used to divide the space into separate compartments for the conductors of each system.