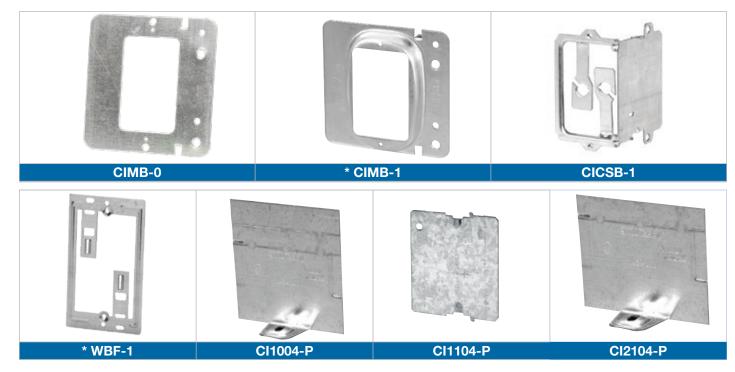

## **Accessories**

| Cat. No.                    | Description                                                                                                                                                                                                                                                                                                                                                                                                                                                                                                                                                                                                                                                                                                                                                                                                                                                                                                                                                                                                                                                                                                                                                                                                                                                                                                                                                                                                                                                                                                                                                                                                                                                                                                                                                                                                                                                                                                                                                                                                                                                                                                                    |
|-----------------------------|--------------------------------------------------------------------------------------------------------------------------------------------------------------------------------------------------------------------------------------------------------------------------------------------------------------------------------------------------------------------------------------------------------------------------------------------------------------------------------------------------------------------------------------------------------------------------------------------------------------------------------------------------------------------------------------------------------------------------------------------------------------------------------------------------------------------------------------------------------------------------------------------------------------------------------------------------------------------------------------------------------------------------------------------------------------------------------------------------------------------------------------------------------------------------------------------------------------------------------------------------------------------------------------------------------------------------------------------------------------------------------------------------------------------------------------------------------------------------------------------------------------------------------------------------------------------------------------------------------------------------------------------------------------------------------------------------------------------------------------------------------------------------------------------------------------------------------------------------------------------------------------------------------------------------------------------------------------------------------------------------------------------------------------------------------------------------------------------------------------------------------|
| Low Voltage Mountin         | ng Brackets                                                                                                                                                                                                                                                                                                                                                                                                                                                                                                                                                                                                                                                                                                                                                                                                                                                                                                                                                                                                                                                                                                                                                                                                                                                                                                                                                                                                                                                                                                                                                                                                                                                                                                                                                                                                                                                                                                                                                                                                                                                                                                                    |
| CIMB-0                      | Flat mounting brackets that provides quick installation of low voltage class 2 communication outlets Positioning tabs ensure straight installation                                                                                                                                                                                                                                                                                                                                                                                                                                                                                                                                                                                                                                                                                                                                                                                                                                                                                                                                                                                                                                                                                                                                                                                                                                                                                                                                                                                                                                                                                                                                                                                                                                                                                                                                                                                                                                                                                                                                                                             |
| CIMB-1*                     | Mounting brackets that provides quick installation of low voltage class 2 communication outlets Raised 1/2 in. Positioning tabs ensure straight installation                                                                                                                                                                                                                                                                                                                                                                                                                                                                                                                                                                                                                                                                                                                                                                                                                                                                                                                                                                                                                                                                                                                                                                                                                                                                                                                                                                                                                                                                                                                                                                                                                                                                                                                                                                                                                                                                                                                                                                   |
| CICSB-1                     | Mounting brackets that provides quick installation of low voltage communication outlets  May be used with all 2-1/2 in. deep gangable boxes                                                                                                                                                                                                                                                                                                                                                                                                                                                                                                                                                                                                                                                                                                                                                                                                                                                                                                                                                                                                                                                                                                                                                                                                                                                                                                                                                                                                                                                                                                                                                                                                                                                                                                                                                                                                                                                                                                                                                                                    |
| WBF-1*                      | Low voltage wall bracket                                                                                                                                                                                                                                                                                                                                                                                                                                                                                                                                                                                                                                                                                                                                                                                                                                                                                                                                                                                                                                                                                                                                                                                                                                                                                                                                                                                                                                                                                                                                                                                                                                                                                                                                                                                                                                                                                                                                                                                                                                                                                                       |
| <b>Device Box Partition</b> | is and the second secon |
| CI1004-P                    | Steel partitions for 2 in., 2-1/2 in. and 3 in. deep outlet boxes                                                                                                                                                                                                                                                                                                                                                                                                                                                                                                                                                                                                                                                                                                                                                                                                                                                                                                                                                                                                                                                                                                                                                                                                                                                                                                                                                                                                                                                                                                                                                                                                                                                                                                                                                                                                                                                                                                                                                                                                                                                              |
| CI1104-P†                   | Steel partitions for 2-1/2 in deep gangable boxes. May be used with all 1104 and 3104 series of boxes.                                                                                                                                                                                                                                                                                                                                                                                                                                                                                                                                                                                                                                                                                                                                                                                                                                                                                                                                                                                                                                                                                                                                                                                                                                                                                                                                                                                                                                                                                                                                                                                                                                                                                                                                                                                                                                                                                                                                                                                                                         |
| CI2104-P                    | Steel partitions for 2 in. and 2-1/2 in. deep outlet boxes                                                                                                                                                                                                                                                                                                                                                                                                                                                                                                                                                                                                                                                                                                                                                                                                                                                                                                                                                                                                                                                                                                                                                                                                                                                                                                                                                                                                                                                                                                                                                                                                                                                                                                                                                                                                                                                                                                                                                                                                                                                                     |

<sup>†</sup>Note: Install partition while ganging boxes

In accordance with C.E.C. 2012 Edition, Rule 12-3030: Conductors that are connected to different power or distribution transformers or other different sources of voltage shall not be installed in the same box, cabinet, or fitting unless a barrier of sheet steel not less than 1.3 mm thick or a flame-retardant nonmetallic insulating material not less than 1.6 mm in thickness is used to divide the space into separate compartments for the conductors of each system.