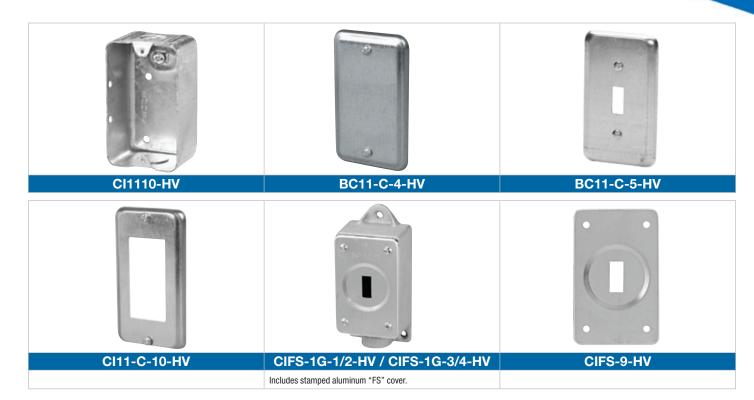

## 347 V Boxes

## **Covers**

| Cat. No.                                             | Volume<br>(Cu. in.) | Number of Gangs | Dimensions          | Features            | Knockouts    |  |
|------------------------------------------------------|---------------------|-----------------|---------------------|---------------------|--------------|--|
|                                                      |                     |                 | H x W x D (in.)     | Raised Ground Screw | 1/2 in. ends |  |
| 1-7/8 in. Deep                                       |                     |                 |                     |                     |              |  |
| CI1110-HV                                            | 16.5                | 1               | 4 x 2-3/8 x 1-7/8   | yes                 | 2            |  |
| 347 V "FS" Box Kits — 1-7/8 in. Deep (Cast Aluminum) |                     |                 |                     |                     |              |  |
| CIFS-1G-1/2-HV                                       | 14.0                | 1               | 6 x 2-13/16 x 1-7/8 | yes                 | 1 x 1/2 hub  |  |
| CIFS-1G-3/4-HV                                       | 14.0                | 1               | 6 x 2-13/16 x 1-7/8 | yes                 | 1 x 3/4 hub  |  |

Note: All HV boxes have tapped holes spaced 3-17/32 in. to accommodate 347 V switches.

| Cat. No.                            | Description       |  |
|-------------------------------------|-------------------|--|
| 347 V Utility Box Covers            |                   |  |
| BC11-C-4-HV                         | Blank             |  |
| BC11-C-5-HV                         | One toggle switch |  |
| CI11-C-10-HV                        | Decora            |  |
| Cat. No.                            | Description       |  |
| 347 V "FS" Cover (Stamped Aluminum) |                   |  |
| CIFS-9-HV                           | One toggle switch |  |
| Mounting screws included            |                   |  |