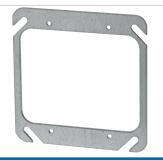

## **Covers**

BC52-C-1

BC52-C-6

CI52-C-3

BC52-C-0

CI52-C-10 to CI-52-C-62

BC52-C-0-B

BC52-C-00

BC52-C-17

| Cat. No.             | Description              |               |                                  |  |
|----------------------|--------------------------|---------------|----------------------------------|--|
| Flat Covers          |                          |               |                                  |  |
| BC52-C-1             | Blank                    |               |                                  |  |
| BC52-C-6             | 1/2 in. conduit knockout |               |                                  |  |
| Plaster Ring Cover   |                          |               |                                  |  |
| 52C31/2-25*          | Raised 1/2 in.           | (3.5 cu. in.) | Tapped ears on 2-3/4 in. centers |  |
| Single Device Covers |                          |               |                                  |  |
| BC52-C-0             | Flat                     |               |                                  |  |
| BC52-C-0-B           | Flat blank cover         |               |                                  |  |
| CI52-C-10            | Raised 1/8 in.           | (1.0 cu. in.) |                                  |  |
| BC52-C-13            | Raised 1/2 in.           | (3.6 cu. in.) |                                  |  |
| CI52-C-14            | Raised 3/4 in.           | (5.7 cu. in.) |                                  |  |
| CI52-C-14-5/8        | Raised 5/8 in.           | (4.3 cu. in.) |                                  |  |
| CI52-C-15            | Raised 7/8 in.           | (6.8 cu. in.) |                                  |  |
| CI52-C-16            | Raised 1-1/4 in.         | (9.5 cu. in.) |                                  |  |
| CI52-C-62            | Raised 1/4 in.           | (1.8 cu. in.) |                                  |  |
| Two Device Covers    |                          |               |                                  |  |
| BC52-C-00            | Flat                     |               |                                  |  |
| BC52-C-17            | Raised 1/2 in.           | (6.2 cu. in.) |                                  |  |
| 52 C 18*             | Raised 3/4 in.           | (9.0 cu. in.) |                                  |  |
| 52C185/8-25*         | Raised 5/8 in.           | (7.3 cu. in.) |                                  |  |