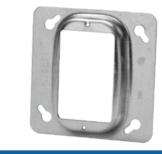

## **Covers**

BC52-C-1

BC52-C-6

CI52-C-3

BC52-C-0

CI52-C-10 to CI-52-C-62

BC52-C-0-B

BC52-C-00

BC52-C-17

| Cat. No.             | Description              |               |                                  |  |
|----------------------|--------------------------|---------------|----------------------------------|--|
| Flat Covers          |                          |               |                                  |  |
| BC52-C-1             | Blank                    |               |                                  |  |
| BC52-C-6             | 1/2 in. conduit knockout |               |                                  |  |
| Plaster Ring Cover   |                          |               |                                  |  |
| 52C31/2-25*          | Raised 1/2 in.           | (3.5 cu. in.) | Tapped ears on 2-3/4 in. centers |  |
| Single Device Covers |                          |               |                                  |  |
| BC52-C-0             | Flat                     |               |                                  |  |
| BC52-C-0-B           | Flat blank cover         |               |                                  |  |
| CI52-C-10            | Raised 1/8 in.           | (1.0 cu. in.) |                                  |  |
| BC52-C-13            | Raised 1/2 in.           | (3.6 cu. in.) |                                  |  |
| CI52-C-14            | Raised 3/4 in.           | (5.7 cu. in.) |                                  |  |
| CI52-C-14-5/8        | Raised 5/8 in.           | (4.3 cu. in.) |                                  |  |
| CI52-C-15            | Raised 7/8 in.           | (6.8 cu. in.) |                                  |  |
| CI52-C-16            | Raised 1-1/4 in.         | (9.5 cu. in.) |                                  |  |
| CI52-C-62            | Raised 1/4 in.           | (1.8 cu. in.) |                                  |  |
| Two Device Covers    |                          |               |                                  |  |
| BC52-C-00            | Flat                     |               |                                  |  |
| BC52-C-17            | Raised 1/2 in.           | (6.2 cu. in.) |                                  |  |
| 52 C 18*             | Raised 3/4 in.           | (9.0 cu. in.) |                                  |  |
| 52C185/8-25*         | Raised 5/8 in.           | (7.3 cu. in.) |                                  |  |