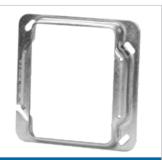

## **Covers**

BC52-C-1

BC52-C-6

CI52-C-3

BC52-C-0

CI52-C-10 to CI-52-C-62

BC52-C-0-B

BC52-C-00

BC52-C-17

| Cat. No.             | Description              |               |                                  |  |
|----------------------|--------------------------|---------------|----------------------------------|--|
| Flat Covers          |                          |               |                                  |  |
| BC52-C-1             | Blank                    |               |                                  |  |
| BC52-C-6             | 1/2 in. conduit knockout |               |                                  |  |
| Plaster Ring Cover   |                          |               |                                  |  |
| 52C31/2-25*          | Raised 1/2 in.           | (3.5 cu. in.) | Tapped ears on 2-3/4 in. centers |  |
| Single Device Covers |                          |               |                                  |  |
| BC52-C-0             | Flat                     |               |                                  |  |
| BC52-C-0-B           | Flat blank cover         |               |                                  |  |
| CI52-C-10            | Raised 1/8 in.           | (1.0 cu. in.) |                                  |  |
| BC52-C-13            | Raised 1/2 in.           | (3.6 cu. in.) |                                  |  |
| CI52-C-14            | Raised 3/4 in.           | (5.7 cu. in.) |                                  |  |
| CI52-C-14-5/8        | Raised 5/8 in.           | (4.3 cu. in.) |                                  |  |
| CI52-C-15            | Raised 7/8 in.           | (6.8 cu. in.) |                                  |  |
| CI52-C-16            | Raised 1-1/4 in.         | (9.5 cu. in.) |                                  |  |
| CI52-C-62            | Raised 1/4 in.           | (1.8 cu. in.) |                                  |  |
| Two Device Covers    |                          |               |                                  |  |
| BC52-C-00            | Flat                     |               |                                  |  |
| BC52-C-17            | Raised 1/2 in.           | (6.2 cu. in.) |                                  |  |
| 52 C 18*             | Raised 3/4 in.           | (9.0 cu. in.) |                                  |  |
| 52C185/8-25*         | Raised 5/8 in.           | (7.3 cu. in.) |                                  |  |