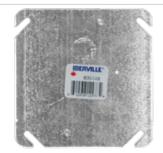

## **Covers**

BC52-C-1

BC52-C-6

CI52-C-3

BC52-C-0

CI52-C-10 to CI-52-C-62

BC52-C-0-B

BC52-C-00

BC52-C-17

| Cat. No.             | Description              |               |                                  |  |
|----------------------|--------------------------|---------------|----------------------------------|--|
| Flat Covers          |                          |               |                                  |  |
| BC52-C-1             | Blank                    |               |                                  |  |
| BC52-C-6             | 1/2 in. conduit knockout |               |                                  |  |
| Plaster Ring Cover   |                          |               |                                  |  |
| 52C31/2-25*          | Raised 1/2 in.           | (3.5 cu. in.) | Tapped ears on 2-3/4 in. centers |  |
| Single Device Covers |                          |               |                                  |  |
| BC52-C-0             | Flat                     |               |                                  |  |
| BC52-C-0-B           | Flat blank cover         |               |                                  |  |
| CI52-C-10            | Raised 1/8 in.           | (1.0 cu. in.) |                                  |  |
| BC52-C-13            | Raised 1/2 in.           | (3.6 cu. in.) |                                  |  |
| CI52-C-14            | Raised 3/4 in.           | (5.7 cu. in.) |                                  |  |
| CI52-C-14-5/8        | Raised 5/8 in.           | (4.3 cu. in.) |                                  |  |
| CI52-C-15            | Raised 7/8 in.           | (6.8 cu. in.) |                                  |  |
| CI52-C-16            | Raised 1-1/4 in.         | (9.5 cu. in.) |                                  |  |
| CI52-C-62            | Raised 1/4 in.           | (1.8 cu. in.) |                                  |  |
| Two Device Covers    |                          |               |                                  |  |
| BC52-C-00            | Flat                     |               |                                  |  |
| BC52-C-17            | Raised 1/2 in.           | (6.2 cu. in.) |                                  |  |
| 52 C 18*             | Raised 3/4 in.           | (9.0 cu. in.) |                                  |  |
| 52C185/8-25*         | Raised 5/8 in.           | (7.3 cu. in.) |                                  |  |