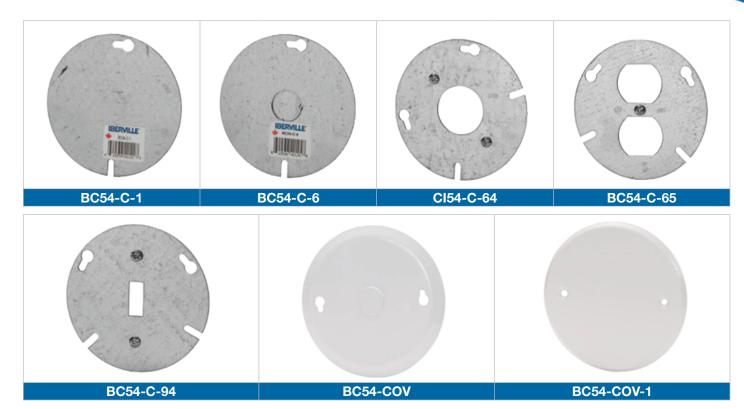

## **Covers**

| Cat. No.                                | Description                                                                            |
|-----------------------------------------|----------------------------------------------------------------------------------------|
| 4 in. Round Covers                      |                                                                                        |
| BC54-C-1                                | Flat blank                                                                             |
| BC54-C-6                                | Flat with 1/2 in. conduit knockout                                                     |
| CI54-C-64                               | Flat for 1-13/32 in. diameter. 15 A single receptacle. Device mounting screws included |
| BC54-C-65                               | Flat for duplex receptacle. Device mounting screw included                             |
| BC54-C-94                               | Flat for toggle switch. Device mounting screws included                                |
| 5 in. Round Covers (White Enamel Paint) |                                                                                        |
| BC54-COV                                | Flat with 1/2 in. conduit knockout. Mounting screws included                           |
| BC54-COV-1                              | Flat blank. Mounting screws included                                                   |