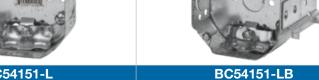

## **Nonmetallic Sheathed Cable Clamps**

BC54151-L
Prepositioned depth tabs recessed 1/2 in.

Side bracket, with holding prongs and prepositioned depth tabs.

Swing-arm" rework brackets. Max. wall thickness: 3/4 in.. Max. load capacity: 12 lb. (5.5 kg).

BC54171-I

BC54171-LB

Side bracket, with holding prongs.

CI54171-LF

Ceiling fan box. (Supplied with 2 #10-32 machine screws and star washers.) Max. load capacity: 35 lb. (15.6 kg).

| Cat. No.       | Volume    | Features |                     | Knockouts     |                | Pryouts |        |
|----------------|-----------|----------|---------------------|---------------|----------------|---------|--------|
|                | (Cu. in.) | Bracket  | Raised Ground Screw | 1/2 in. sides | 1/2 in. bottom | sides   | bottom |
| 1-1/2 in. Deep |           |          |                     |               |                |         |        |
| BC54151-L      | 15.0      | -        | yes                 | 2             | 1              | 4       | 4      |
| BC54151-LB     | 15.0      | "B"      | yes                 | 1             | 1              | 4       | 4      |
| BC54151-LD     | 15.0      | rework   | yes                 | -             | 1              | 4       | 4      |
| CI54151-LF     | 15.0      | -        | yes                 | 2             | 1              | 4       | 4      |
| 2-1/8 in. Deep |           |          |                     |               |                |         |        |
| BC54171-L      | 21.0      | -        | yes                 | 2             | 1              | 4       | 4      |
| BC54171-LB     | 21.0      | "B"      | yes                 | 1             | 1              | 4       | 4      |
| BC54171-LD     | 21.0      | rework   | -                   | -             | 1              | 4       | 4      |
| CI54171-LF     | 21.0      | -        | yes                 | 2             | 1              | 4       | 4      |