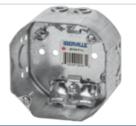

## **Nonmetallic Sheathed Cable Clamps**

BC54151-L
Prepositioned depth tabs recessed 1/2 in.

Side bracket, with holding prongs and prepositioned depth tabs.

Swing-arm" rework brackets. Max. wall thickness: 3/4 in.. Max. load capacity: 12 lb. (5.5 kg).

BC54171-I

BC54171-LB

Side bracket, with holding prongs.

CI54171-LF

Ceiling fan box. (Supplied with 2 #10-32 machine screws and star washers.) Max. load capacity: 35 lb. (15.6 kg).

| Cat. No.       | Volume    | Features |                     | Knockouts     |                | Pryouts |        |
|----------------|-----------|----------|---------------------|---------------|----------------|---------|--------|
|                | (Cu. in.) | Bracket  | Raised Ground Screw | 1/2 in. sides | 1/2 in. bottom | sides   | bottom |
| 1-1/2 in. Deep |           |          |                     |               |                |         |        |
| BC54151-L      | 15.0      | -        | yes                 | 2             | 1              | 4       | 4      |
| BC54151-LB     | 15.0      | "B"      | yes                 | 1             | 1              | 4       | 4      |
| BC54151-LD     | 15.0      | rework   | yes                 | -             | 1              | 4       | 4      |
| CI54151-LF     | 15.0      | -        | yes                 | 2             | 1              | 4       | 4      |
| 2-1/8 in. Deep |           |          |                     |               |                |         |        |
| BC54171-L      | 21.0      | -        | yes                 | 2             | 1              | 4       | 4      |
| BC54171-LB     | 21.0      | "B"      | yes                 | 1             | 1              | 4       | 4      |
| BC54171-LD     | 21.0      | rework   | -                   | -             | 1              | 4       | 4      |
| CI54171-LF     | 21.0      | -        | yes                 | 2             | 1              | 4       | 4      |