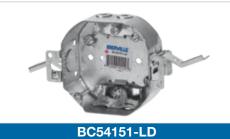

## **Nonmetallic Sheathed Cable Clamps**

BC54151-L
Prepositioned depth tabs recessed 1/2 in.

Side bracket, with holding prongs and prepositioned depth tabs.

Swing-arm" rework brackets. Max. wall thickness: 3/4 in.. Max. load capacity: 12 lb. (5.5 kg).

BC54171-I

BC54171-LB

Side bracket, with holding prongs.

CI54171-LF

Ceiling fan box. (Supplied with 2 #10-32 machine screws and star washers.) Max. load capacity: 35 lb. (15.6 kg).

| Cat. No.       | Volume    | Features |                     | Knockouts     |                | Pryouts |        |
|----------------|-----------|----------|---------------------|---------------|----------------|---------|--------|
|                | (Cu. in.) | Bracket  | Raised Ground Screw | 1/2 in. sides | 1/2 in. bottom | sides   | bottom |
| 1-1/2 in. Deep |           |          |                     |               |                |         |        |
| BC54151-L      | 15.0      | -        | yes                 | 2             | 1              | 4       | 4      |
| BC54151-LB     | 15.0      | "B"      | yes                 | 1             | 1              | 4       | 4      |
| BC54151-LD     | 15.0      | rework   | yes                 | -             | 1              | 4       | 4      |
| CI54151-LF     | 15.0      | -        | yes                 | 2             | 1              | 4       | 4      |
| 2-1/8 in. Deep |           |          |                     |               |                |         |        |
| BC54171-L      | 21.0      | -        | yes                 | 2             | 1              | 4       | 4      |
| BC54171-LB     | 21.0      | "B"      | yes                 | 1             | 1              | 4       | 4      |
| BC54171-LD     | 21.0      | rework   | -                   | -             | 1              | 4       | 4      |
| CI54171-LF     | 21.0      | -        | yes                 | 2             | 1              | 4       | 4      |