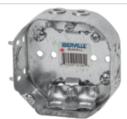

## **Nonmetallic Sheathed Cable Clamps**

BC54151-L
Prepositioned depth tabs recessed 1/2 in.

Side bracket, with holding prongs and prepositioned depth tabs.

Swing-arm" rework brackets. Max. wall thickness: 3/4 in.. Max. load capacity: 12 lb. (5.5 kg).

BC54171-I

BC54171-LB

Side bracket, with holding prongs.

CI54171-LF

Ceiling fan box. (Supplied with 2 #10-32 machine screws and star washers.) Max. load capacity: 35 lb. (15.6 kg).

| Cat. No.       | Volume    | Features |                     | Knockouts     |                | Pryouts |        |
|----------------|-----------|----------|---------------------|---------------|----------------|---------|--------|
|                | (Cu. in.) | Bracket  | Raised Ground Screw | 1/2 in. sides | 1/2 in. bottom | sides   | bottom |
| 1-1/2 in. Deep |           |          |                     |               |                |         |        |
| BC54151-L      | 15.0      | -        | yes                 | 2             | 1              | 4       | 4      |
| BC54151-LB     | 15.0      | "B"      | yes                 | 1             | 1              | 4       | 4      |
| BC54151-LD     | 15.0      | rework   | yes                 | -             | 1              | 4       | 4      |
| CI54151-LF     | 15.0      | -        | yes                 | 2             | 1              | 4       | 4      |
| 2-1/8 in. Deep |           |          |                     |               |                |         |        |
| BC54171-L      | 21.0      | -        | yes                 | 2             | 1              | 4       | 4      |
| BC54171-LB     | 21.0      | "B"      | yes                 | 1             | 1              | 4       | 4      |
| BC54171-LD     | 21.0      | rework   | -                   | -             | 1              | 4       | 4      |
| CI54171-LF     | 21.0      | -        | yes                 | 2             | 1              | 4       | 4      |