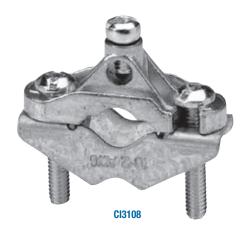

## **Ground Rod Clamps**

| Cat. No.                                                      | Water Pipe<br>Size (in.) | Dimensions (in.)    |                     | Galv.         | Copper     |
|---------------------------------------------------------------|--------------------------|---------------------|---------------------|---------------|------------|
|                                                               |                          | Min.                | Max.                | Steel (in.)   | Clad (in.) |
| <b>Ground Clamps</b> (Zinc al                                 | loy body / Steel s       | crews)              |                     |               |            |
| Cl3106                                                        | 1/2 to 1                 | 10 sol.             | 2 str.              | 5/8 to 1 *    | N/A        |
| Ground Clamps (Zinc / S                                       | Steel)                   |                     |                     |               |            |
| Cl3108                                                        | 1/2 to 1                 | 10 sol.             | 2 str.              | 5/8 to 1 *    | N/A        |
| For connecting grounding c                                    | onductor to either ga    | alvanized steel rod | or water pipe.      |               |            |
| Ground Clamps (Brass I                                        | body / brass screv       | ws)                 |                     |               |            |
| Cl3110U                                                       | 1/2 to 1                 | 10 sol.             | 2 str.              | 5/8 to 1 *    | 5/8 to 1   |
| For connecting grounding co<br>CSA certified for wet location |                          |                     | , copper clad rod o | r water pipe. |            |
| <b>Ground Clamps</b> (Brass                                   | body / brass screv       | ws)                 |                     |               |            |
| CI3112U                                                       | 1-1/4 to 2               | 10 sol.             | 2 str.              |               |            |