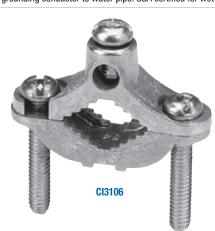

## **Ground Rod Clamps**

| Cat. No.                                                      | Water Pipe<br>Size (in.) | Dimensions (in.)    |                     | Galv.         | Copper     |
|---------------------------------------------------------------|--------------------------|---------------------|---------------------|---------------|------------|
|                                                               |                          | Min.                | Max.                | Steel (in.)   | Clad (in.) |
| <b>Ground Clamps</b> (Zinc al                                 | loy body / Steel s       | crews)              |                     |               |            |
| Cl3106                                                        | 1/2 to 1                 | 10 sol.             | 2 str.              | 5/8 to 1 *    | N/A        |
| Ground Clamps (Zinc / S                                       | Steel)                   |                     |                     |               |            |
| Cl3108                                                        | 1/2 to 1                 | 10 sol.             | 2 str.              | 5/8 to 1 *    | N/A        |
| For connecting grounding c                                    | onductor to either ga    | alvanized steel rod | or water pipe.      |               |            |
| Ground Clamps (Brass I                                        | body / brass screv       | ws)                 |                     |               |            |
| Cl3110U                                                       | 1/2 to 1                 | 10 sol.             | 2 str.              | 5/8 to 1 *    | 5/8 to 1   |
| For connecting grounding co<br>CSA certified for wet location |                          |                     | , copper clad rod o | r water pipe. |            |
| <b>Ground Clamps</b> (Brass                                   | body / brass screv       | ws)                 |                     |               |            |
| CI3112U                                                       | 1-1/4 to 2               | 10 sol.             | 2 str.              |               |            |