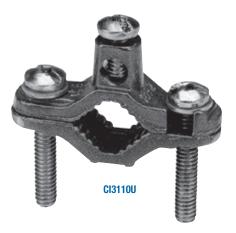

## **Ground Rod Clamps**

| Cat. No.                                                      | Water Pipe<br>Size (in.) | Dimensions (in.)    |                     | Galv.         | Copper     |
|---------------------------------------------------------------|--------------------------|---------------------|---------------------|---------------|------------|
|                                                               |                          | Min.                | Max.                | Steel (in.)   | Clad (in.) |
| <b>Ground Clamps</b> (Zinc al                                 | loy body / Steel s       | crews)              |                     |               |            |
| Cl3106                                                        | 1/2 to 1                 | 10 sol.             | 2 str.              | 5/8 to 1 *    | N/A        |
| Ground Clamps (Zinc / S                                       | Steel)                   |                     |                     |               |            |
| Cl3108                                                        | 1/2 to 1                 | 10 sol.             | 2 str.              | 5/8 to 1 *    | N/A        |
| For connecting grounding c                                    | onductor to either ga    | alvanized steel rod | or water pipe.      |               |            |
| Ground Clamps (Brass I                                        | body / brass screv       | ws)                 |                     |               |            |
| Cl3110U                                                       | 1/2 to 1                 | 10 sol.             | 2 str.              | 5/8 to 1 *    | 5/8 to 1   |
| For connecting grounding co<br>CSA certified for wet location |                          |                     | , copper clad rod o | r water pipe. |            |
| <b>Ground Clamps</b> (Brass                                   | body / brass screv       | ws)                 |                     |               |            |
| CI3112U                                                       | 1-1/4 to 2               | 10 sol.             | 2 str.              |               |            |