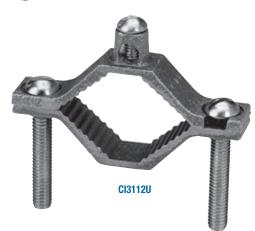

## **Ground Rod Clamps**

| Cat. No.                                                      | Water Pipe<br>Size (in.) | Dimensions (in.)    |                     | Galv.         | Copper     |
|---------------------------------------------------------------|--------------------------|---------------------|---------------------|---------------|------------|
|                                                               |                          | Min.                | Max.                | Steel (in.)   | Clad (in.) |
| <b>Ground Clamps</b> (Zinc al                                 | loy body / Steel s       | crews)              |                     |               |            |
| Cl3106                                                        | 1/2 to 1                 | 10 sol.             | 2 str.              | 5/8 to 1 *    | N/A        |
| Ground Clamps (Zinc / S                                       | Steel)                   |                     |                     |               |            |
| Cl3108                                                        | 1/2 to 1                 | 10 sol.             | 2 str.              | 5/8 to 1 *    | N/A        |
| For connecting grounding c                                    | onductor to either ga    | alvanized steel rod | or water pipe.      |               |            |
| Ground Clamps (Brass I                                        | body / brass screv       | ws)                 |                     |               |            |
| Cl3110U                                                       | 1/2 to 1                 | 10 sol.             | 2 str.              | 5/8 to 1 *    | 5/8 to 1   |
| For connecting grounding co<br>CSA certified for wet location |                          |                     | , copper clad rod o | r water pipe. |            |
| <b>Ground Clamps</b> (Brass                                   | body / brass screv       | ws)                 |                     |               |            |
| CI3112U                                                       | 1-1/4 to 2               | 10 sol.             | 2 str.              |               |            |