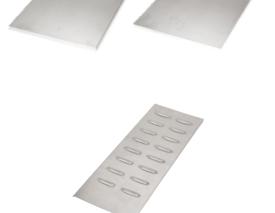

#### Solid covers

These covers provide maximum mechanical protection for cables with limited heat build up. Solid covers are available with or without flange. Flanged covers have a ½" flange.

## Ventilated flanged covers

This design offers excellent mechanical protection while allowing heat produced by cables to dissipate.

Cover mounting hardware must be ordered separately.