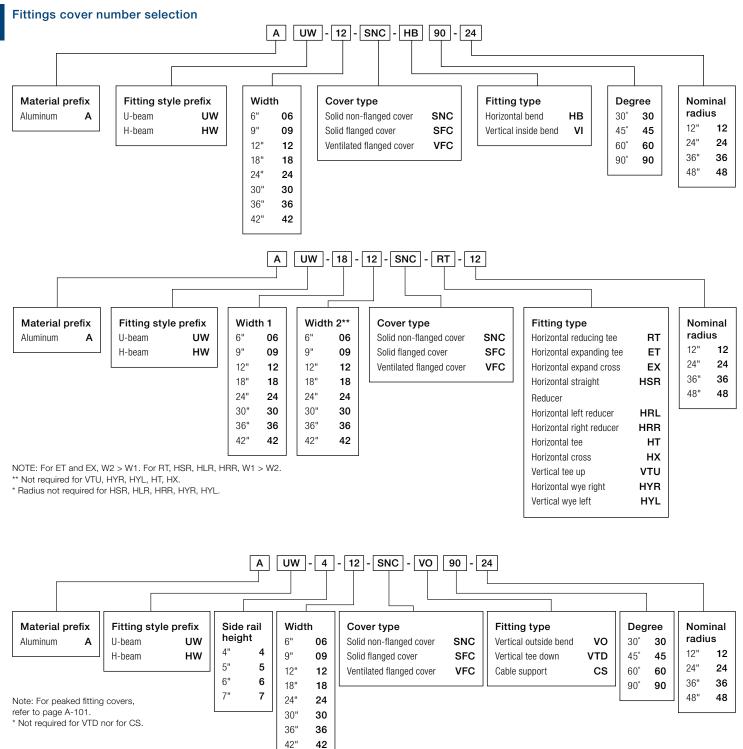

ng hardware must be ordered separately.

#### Solid covers

These covers provide maximum mechanical protection for cables with limited heat build up. Solid covers are available with or without flange. Flanged covers have a ½" flange.



## Ventilated flanged covers

This design offers excellent mechanical protection while allowing heat produced by cables to dissipate.

Cover mounting hardware must be ordered separately.

# For extreme applications: peaked flanged covers, peaked ventilated covers

Peaked covers offer mechanical protection, reduce pooling of liquids on the cover and the accumulation of snow or ice. Peaked covers have a 15° angle.

Cover mounting hardware must be ordered separately.





#### Straight cover number selection



# Metallic — aluminum Covers — number selection



T&B aluminum cable tray is composed of two distinct systems, H-style and U-style. These systems are interchangeable.