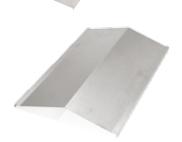

# For extreme applications: peaked flanged covers, peaked ventilated covers

Peaked covers offer mechanical protection, reduce pooling of liquids on the cover and the accumulation of snow or ice. Peaked covers have a 15° angle.