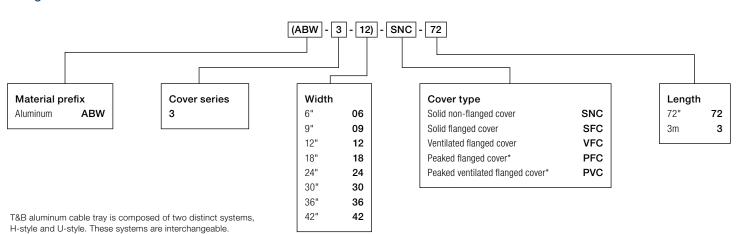

#### Straight cover number selection

# Metallic — aluminum Covers — number selection

T&B aluminum cable tray is composed of two distinct systems, H-style and U-style. These systems are interchangeable.