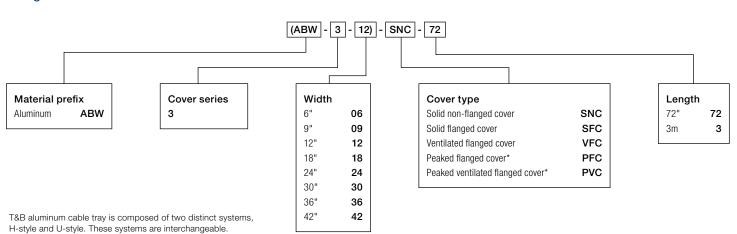

# Straight cover number selection

# Metallic — aluminum Covers — number selection