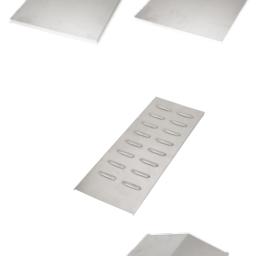

### Tray covers

Tray covers are available for all classes of tray. They should be installed where falling objects may damage cables or where vertical tray run is accessible by pedestrian or vehicular traffic.

#### Solid covers

These covers provide maximum mechanical protection for cables with limited heat build up. Solid covers are available with or without flange. Flanged covers have a  $\frac{1}{2}$ " flange.

## Ventilated flanged covers

This design offers excellent mechanical protection while allowing heat produced by cables to dissipate.

Cover mounting hardware must be ordered separately.

# For extreme applications: peaked flanged covers, peaked ventilated covers

Peaked covers offer mechanical protection, reduce pooling of liquids on the cover and the accumulation of snow or ice. Peaked covers have a 15° angle.