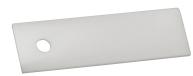

## Nylon expansion pad

Allows for thermal expansion and contraction of cable trays over supports.

| Cat. No. | Material      |
|----------|---------------|
| ABW-NSP  | Natural nylon |

(\*) Insert side rail height. (\*\*) Insert tray width