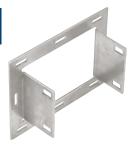

## Frame-type tray to box plate

- Designed to secure tray to electrical enclosures and panels
- Hardware included

| Cat. No.      | Material | Side rail height (in.) | Tray width (in.) |
|---------------|----------|------------------------|------------------|
| ABW(*)(**)FBP | Aluminum | 4                      | 6                |
|               |          |                        | 9                |
|               |          | 5                      | 12               |
|               |          |                        | 18               |
|               |          | 6                      | 24               |
|               |          |                        | 30               |
|               |          | 7                      | 36               |
|               | •        |                        | 42               |

(\*) Insert side rail height. (\*\*) Insert tray width