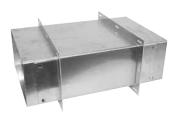

## Wall penetration sleeve

- Designed to pass through walls and fire walls
- Hardware included
- IMPORTANT: Not fire rated
- Fire stop not included
- Sold with cover

| Cat. No.                                            | Material | Side rail height (in.) | Tray width (in.) |
|-----------------------------------------------------|----------|------------------------|------------------|
| ABW(*)(**)WPS                                       | Aluminum | 4                      | 6                |
|                                                     |          |                        | 9                |
|                                                     |          | 5                      | 12               |
|                                                     |          |                        | 18               |
|                                                     |          | 6                      | 24               |
|                                                     |          |                        | 30               |
|                                                     |          | 7                      | 36               |
| (*) Insert side rail height. (**) Insert tray width |          |                        | 42               |