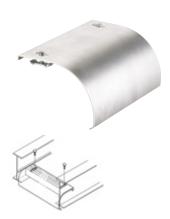

## Wall penetration sleeve

- Designed to pass through walls and fire walls
- Hardware included
- IMPORTANT: Not fire rated
- Fire stop not included
- Sold with cover

| Cat. No.                                            | Material | Side rail height (in.) | Tray width (in.) |
|-----------------------------------------------------|----------|------------------------|------------------|
| ABW(*)(**)WPS                                       | Aluminum | 4                      | 6                |
|                                                     |          |                        | 9                |
|                                                     |          | 5                      | 12               |
|                                                     |          |                        | 18               |
|                                                     |          | 6                      | 24               |
|                                                     |          |                        | 30               |
|                                                     |          | 7                      | 36               |
| (*) Insert side rail height. (**) Insert tray width |          |                        | 42               |