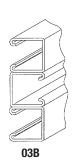

### **Welded Combinations**

**EXAMPLES** 

Two A1200 channels back to back are ordered as A1202. Two A1200 channels back to side are ordered as A1202C.

Back to back steel channel is riveted at every 4 inches. Aluminum back to back channel are extruded profiles. All other combinations are spot welded at every 4 inches. E and H series are not available in triple and quadruple.