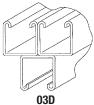

### **Welded Combinations**

**EXAMPLES** 

Two A1200 channels back to back are ordered as A1202. Two A1200 channels back to side are ordered as A1202C.

Back to back steel channel is riveted at every 4 inches. Aluminum back to back channel are extruded profiles. All other combinations are spot welded at every 4 inches. E and H series are not available in triple and quadruple.