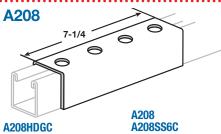

### A243-1EGC End Cap

For A1200 Channel Wt./C 16 lb.

**A208EG** Does not include stud nut or bolts.

# A208SS6C

Pour profilés des séries A et AR. Poids/100: 275 lb