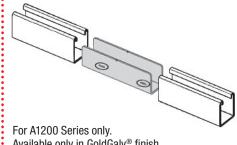

| 10            |
|          | A1400 AR1600 | 10            |
| B804EG   | B1400 BR1600 | 5             |
| C804EG   | C1200        | 8             |
| E804EG   | E1200        | 15            |
| H804     | H1400        | 20            |
| RAWSEC   | D1200        | 5 g (0.18 oz) |

### Safety End Cap



| Cat. No.   | For Channel  | Wt./C lb. |
|------------|--------------|-----------|
| A804NEOPWH | A1200 AR1600 | 1.75      |
|            | A1400        |           |
| B804NEOPWH | B1200 BR1600 | 5         |
| H804NEOPWH | H1200        | 2         |

1-5/8 in. x 1-5/8 in. White Plastisol

### A243-1EGC End Cap



For A1200 Channel Wt./C 16 lb.



**A208EG** Does not include stud nut or bolts.

# A208SS6C

Pour profilés des séries A et AR. Poids/100: 275 lb

### A213 Inside Joiner



Available only in GoldGalv® finish.

### **Pre-Gavanized Steel Closure Strip**

AB844PGC AB844PGCWH White Epoxy Powder Coated

## **Plastic Closure Strip**

AB844PC Color: Gold AB844PCGY Color: Grey





- When used as a raceway, channel is normally installed with the slot up. • Standard length: 10 ft. After wiring has been completed the closure strip is installed.
- · For all channels.

### **Stainless Steel Closure Strip**

AB844SS6CS (Strapping not included)





A Member of the ABB Group