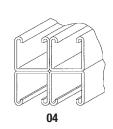

### **Welded Combinations**

**EXAMPLES** 

Two A1200 channels back to back are ordered as A1202. Two A1200 channels back to side are ordered as A1202C.

Back to back steel channel is riveted at every 4 inches. Aluminum back to back channel are extruded profiles. All other combinations are spot welded at every 4 inches. E and H series are not available in triple and quadruple.