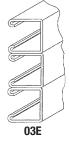

### **Welded Combinations**

**EXAMPLES** 

Two A1200 channels back to back are ordered as A1202. Two A1200 channels back to side are ordered as A1202C.

Back to back steel channel is riveted at every 4 inches. Aluminum back to back channel are extruded profiles. All other combinations are spot welded at every 4 inches. E and H series are not available in triple and quadruple.