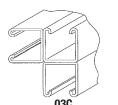

### **Welded Combinations**

**EXAMPLES** 

Two A1200 channels back to back are ordered as A1202. Two A1200 channels back to side are ordered as A1202C.

Back to back steel channel is riveted at every 4 inches. Aluminum back to back channel are extruded profiles. All other combinations are spot welded at every 4 inches. E and H series are not available in triple and quadruple.