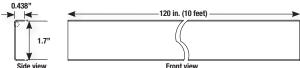

## **Plastic Closure Strip**

AB844PC Color: Gold AB844PCGY Color: Grey

- When used as a raceway, channel is normally installed with the slot up. • Standard length: 10 ft. After wiring has been completed the closure strip is installed.
- · For all channels.