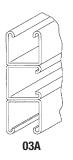

### **Welded Combinations**

**EXAMPLES** 

Two A1200 channels back to back are ordered as A1202. Two A1200 channels back to side are ordered as A1202C.

Back to back steel channel is riveted at every 4 inches. Aluminum back to back channel are extruded profiles. All other combinations are spot welded at every 4 inches. E and H series are not available in triple and quadruple.