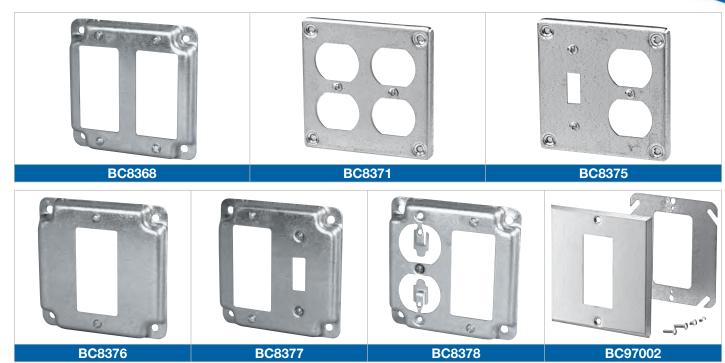

## **Covers**

| Cat. No.                                    | Description                                                          |
|---------------------------------------------|----------------------------------------------------------------------|
| 3/8 in. Raised Surface Covers (4.6 cu. in.) |                                                                      |
| BC8368                                      | 2 Decora/GFCI                                                        |
| BC8371                                      | Two duplex receptacles                                               |
| BC8375                                      | One toggle switch, one duplex receptacle                             |
| BC8376                                      | One Decora/GFCI                                                      |
| BC8377                                      | One toggle switch, one Decora/GFCI                                   |
| BC8378                                      | One duplex receptacle, one Decora/GFCI                               |
| <b>GFCI Conversion Kits</b> (               | Stainless Steel / Steel)                                             |
| BC97002                                     | To install GFCI on 4 in. square boxes. Complete with mounting screws |