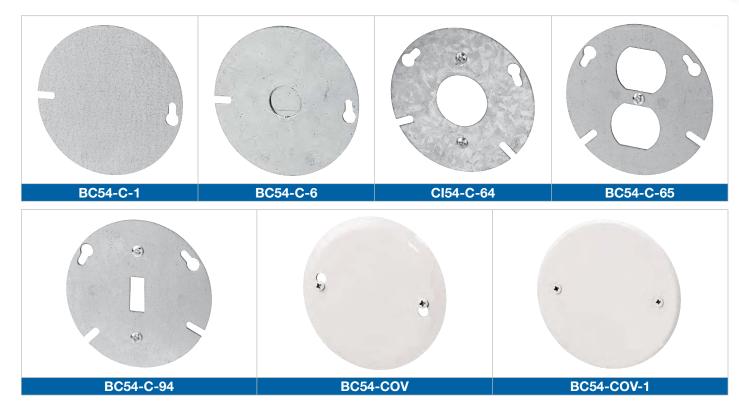

## **Covers**

| Cat. No.                                | Description                                                                            |
|-----------------------------------------|----------------------------------------------------------------------------------------|
| 4 in. Round Covers                      |                                                                                        |
| BC54-C-1                                | Flat blank                                                                             |
| BC54-C-6                                | Flat with 1/2 in. conduit knockout                                                     |
| CI54-C-64                               | Flat for 1-13/32 in. diameter. 15 A single receptacle. Device mounting screws included |
| BC54-C-65                               | Flat for duplex receptacle. Device mounting screw included                             |
| BC54-C-94                               | Flat for toggle switch. Device mounting screws included                                |
| 5 in. Round Covers (White Enamel Paint) |                                                                                        |
| BC54-COV                                | Flat with 1/2 in. conduit knockout. Mounting screws included                           |
| BC54-COV-1                              | Flat blank. Mounting screws included                                                   |