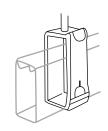

A853L Channel Hanger Long type for all series channel.

Channel Hanger Long Illustration showing A-854-L with nut and bolt furnished to attach to fluorescent fixture. Long type for all series channel.

End Cap with Knockout