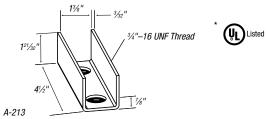

25

25

25

25

25

25

12 ga for 3/4" or 1" Conduit. Furnished complete with 1/4" x 5/8" Flat Head Machine Screw and AB-100-1/4 nut.

| CAT. NO. | FOR CHANNEL | STD.<br>CTN. |
|----------|-------------|--------------|
| A-809    | A Series    | 25           |
| H-809    | H Series    | 25           |