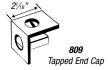

25

25

25

25

25

25

12 ga for 3/4" or 1" Conduit. Furnished complete with 1/4" x 5/8" Flat Head Machine Screw and AB-100-1/4 nut.

| CAT. NO. | FOR CHANNEL | STD.<br>CTN. |
|----------|-------------|--------------|
| A-809    | A Series    | 25           |
| H-809    | H Series    | 25           |