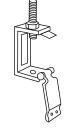

A853 Channel Hanger Use hanger rod 3/8" or 1/2" Use with "A", "B" or "C" series single channel.

Channel Hanger Illustration showing A-854 with nut and bolt furnished to attach to fluorescent fixture. Use with "A", "B" or "C" series channel.