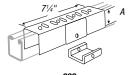

822 Raceway Jointer & Seal

| CAT. NO. | A<br>(IN.) | FOR CHANNEL | STD.<br>CTN. |
|----------|------------|-------------|--------------|
| A822*    | 111/16     | A Series    | 25           |
| B-822*   | 7/8        | B Series    | 25           |
| C-822*   | 17/16      | C Series    | 25           |