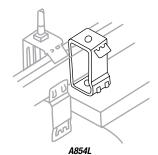

A853L Channel Hanger Long type for all series channel.

Channel Hanger Long Illustration showing A-854-L with nut and bolt furnished to attach to fluorescent fixture. Long type for all series channel.

End Cap with Knockout