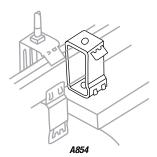

A853 Channel Hanger Use hanger rod 3/8" or 1/2" Use with "A", "B" or "C" series single channel.

Channel Hanger Illustration showing A-854 with nut and bolt furnished to attach to fluorescent fixture. Use with "A", "B" or "C" series channel.