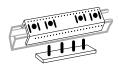

A853 Channel Hanger Use hanger rod 3/8" or 1/2" Use with "A", "B" or "C" series single channel.

Channel Hanger Illustration showing A-854 with nut and bolt furnished to attach to fluorescent fixture. Use with "A", "B" or "C" series channel.

A853L Channel Hanger Long type for all series channel.

Channel Hanger Long Illustration showing A-854-L with nut and bolt furnished to attach to fluorescent fixture. Long type for all series channel.

End Cap with Knockout