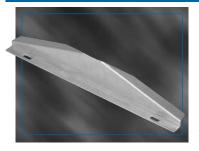

## Peaked End Cap

Used for transition between peaked covers to straight covers.

| Catalogue Number | Material | *Width<br>of Tray |  |
|------------------|----------|-------------------|--|
| ABW(*) PEC       | Aluminum | 6"                |  |
|                  |          | 9"                |  |
|                  |          | 12"               |  |
|                  |          | 18"               |  |
|                  |          | 24"               |  |
|                  |          | 30"               |  |
|                  |          | 36"               |  |
|                  |          | 42"               |  |

### (\*) Width of tray **IMPORTANT NOTE:**

"B" in catalogue number indicates this accessory can be used for both styles.