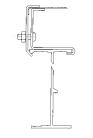

## **Raised Cover Clamp**

Designed to raise cover above tray for added

ventilation.

#### \*Cover +Cover **Catalogue Number** Material Series Offset ABW(\*) (+) RCC 1" Zinc Plated Steel 1, 2, 3 2" 3" (\*) Cover series (+) Cover offset

**IMPORTANT NOTE:** 

"B" in catalogue number indicates this accessory can be used for both styles.