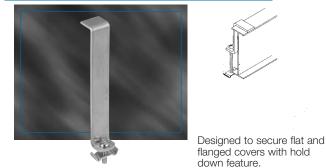

## **Combination Hold Down Cover Clamp**

| Catalogue NumberMaterialHeightABW-4-CCCAluminum4"ABW-5-CCC5"ABW-6-CCC6"ABW-7-CCC7" |
|------------------------------------------------------------------------------------|
| ABW-5-CCC 5"   ABW-6-CCC 6"                                                        |
| ABW-6-CCC 6"                                                                       |
|                                                                                    |
| ABW-7-CCC 7"                                                                       |
|                                                                                    |

**IMPORTANT NOTE:** 

"B" in catalogue number indicates this accessory can be used for both styles.