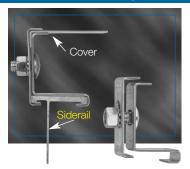

## **Raised Cover Clamp**

Designed to raise cover above tray for added

ventilation.

#### \*Cover +Cover **Catalogue Number** Material Series Offset ABW(\*) (+) RCC 1" Zinc Plated Steel 1, 2, 3 2" 3" (\*) Cover series (+) Cover offset

**IMPORTANT NOTE:** 

"B" in catalogue number indicates this accessory can be used for both styles.