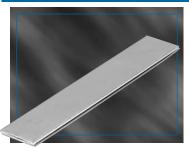

## **Cover Joint Strip**

Strip used for joining covers end to end.

|          | *Width  |                                                             |
|----------|---------|-------------------------------------------------------------|
| Material | of Tray |                                                             |
| Aluminum | 6"      |                                                             |
|          | 9"      |                                                             |
|          | 12"     |                                                             |
|          | 18"     |                                                             |
|          | 24"     |                                                             |
|          | 30"     |                                                             |
|          | 36"     |                                                             |
|          | 42"     |                                                             |
|          |         | Material of Tray   Aluminum 6"   9" 12"   18" 24"   30" 36" |

(\*) Width of Tray IMPORTANT NOTE:

"B" in catalogue number indicates this accessory can be used for both styles.

T&B aluminum cable tray is composed of two distinct systems H-Style and U-Style. These systems are not interchangeable. Pick one system and stay with it through your project / installation. (Don't mix H and U style components on the same job.)