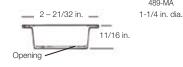

## **Microphone Adapter for Floor Boxes**

| Cat. No. | Description                                                                                                              | Std.<br>Ctn. |
|----------|--------------------------------------------------------------------------------------------------------------------------|--------------|
| 489-MA   | 27-gauge Galvanized Steel with 1-1/4 in. dia. Opening for Standard Microphone Jacks: for Steel City® Floor Box Serie 671 | 4            |