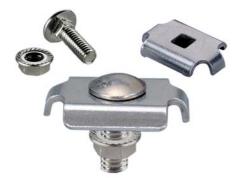

#### **Bracket Clamp**

#### Dimensions

The bracket clamp is used for mounting tray to wall brackets or suspended support brackets and is compatible with all tray profiles. Available in electro-galvanized steel, pregalvanized steel, hot-dipped galvanized steel and stainless steel (304 or 316).