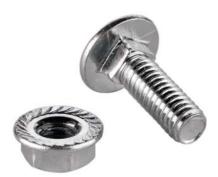

#### **Standard Bolting Kit**

The standard bolting kit consists of an M6 x 12mm carriage bolt and capture nut. Available in electro-galvanized steel, hot-dipped galvanized steel and stainless steel (304 and 316).