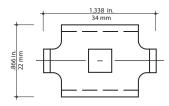

#### Dimensions

The bracket clamp is used for mounting tray to wall brackets or suspended support brackets and is compatible with all tray profiles. Available in electro-galvanized steel, pregalvanized steel, hot-dipped galvanized steel and stainless steel (304 or 316).