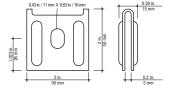

ersal clamp is used to secure large cable drop-outs to the end of a cable run as well as attaching bottom inserts to lengths of ExpressTray<sup>®</sup>.

#### EXPRESS

Refer to pages C43 and C44 for application examples.

Note: To hold down 2 in. x 2 in. wire basket tray, use 1 ETH-UNIVC-XX with bottom half of ETH-SP-XX. See page C14.

| Cat. No.     | Material                    | Weight  |        |
|--------------|-----------------------------|---------|--------|
| Gal. NO.     |                             | lb./ea. | kg/ea. |
| ETH-UNIVC-PG | Pregalvanized Steel         | 0.09    | 0.04   |
| ETH-UNIVC-HD | Hot-dipped Galvanized Steel |         |        |
| ETH-UNIVC-S6 | Stainless Steel (Type 316)  |         |        |

#### **Dimensions**



### **Wall Clamp**



### **Dimensions**



This wall clamp attaches the flange of U- and C-profile ExpressTray®, up to a maximum of 8 in. wide, to the wall surface. Available in pregalvanized steel and stainless steel.

#### **EXPRESS**

Refer to page C50 for an application example.

| Cat. No.  | Material                   | Weight  |        |  |  |
|-----------|----------------------------|---------|--------|--|--|
|           |                            | lb./ea. | kg/ea. |  |  |
| ETH-WC-PG | Pregalvanized Steel        | 0.18    | 0.08   |  |  |
| ETH-WC-SS | Stainless Steel (Type 304) |         |        |  |  |