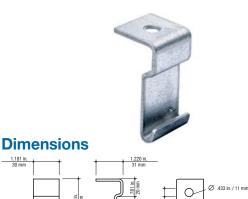

### **Wall Clamp**

### **Dimensions**

This wall clamp attaches the flange of U- and C-profile ExpressTray®, up to a maximum of 8 in. wide, to the wall surface. Available in pregalvanized steel and stainless steel.