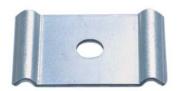

## **Universal Clamp**

The universal clamp is used to secure large cable drop-outs to the end of a cable run as well as attaching bottom inserts to lengths of ExpressTray<sup>®</sup>.

#### EXPRESS

Refer to pages C43 and C44 for application examples.

Note: To hold down 2 in. x 2 in. wire basket tray, use 1 ETH-UNIVC-XX with bottom half of ETH-SP-XX. See page C14.

| Cat. No.     | Material                    | Weight  |        |
|--------------|-----------------------------|---------|--------|
| Gal. NO.     |                             | lb./ea. | kg/ea. |
| ETH-UNIVC-PG | Pregalvanized Steel         | 0.09    | 0.04   |
| ETH-UNIVC-HD | Hot-dipped Galvanized Steel |         |        |
| ETH-UNIVC-S6 | Stainless Steel (Type 316)  |         |        |