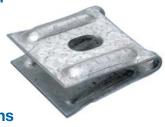

## **Side Hanger Clamp**

The side hanger clamp is used to construct trapeze supports using threaded rods. The offset support hole allows for trouble-free access to support nuts for height adjustment and the rod can continue downward to allow for multi-level (tiered) trapeze installations. A set screw holds tray firmly in position once installation is complete. Available in pregalvanized steel. For use with 3/8 in. threaded rod.

#### EXPRESS

Refer to page C47 for an application example.

| Cat. No.  | Material                    | Weight  |        |
|-----------|-----------------------------|---------|--------|
|           |                             | lb./ea. | kg/ea. |
| ETH-SH-PG | Pregalvanized Steel         | 0.13    | 0.06   |
| ETH-SH-HD | Hot-dipped Galvanized Steel |         |        |
| ETH-SH-S6 | Stainless Steel (Type 316)  | 0.13    | 0.06   |