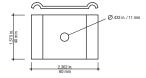

0.06   |

## **Universal Clamp**



The universal clamp is used to secure large cable drop-outs to the end of a cable run as well as attaching bottom inserts to lengths of ExpressTray<sup>®</sup>.

#### EXPRESS

Refer to pages C43 and C44 for application examples.

Note: To hold down 2 in. x 2 in. wire basket tray, use 1 ETH-UNIVC-XX with bottom half of ETH-SP-XX. See page C14.

| Cat. No.     | Material                    | Weight  |        |
|--------------|-----------------------------|---------|--------|
| Gal. NO.     |                             | lb./ea. | kg/ea. |
| ETH-UNIVC-PG | Pregalvanized Steel         | 0.09    | 0.04   |
| ETH-UNIVC-HD | Hot-dipped Galvanized Steel |         |        |
| ETH-UNIVC-S6 | Stainless Steel (Type 316)  |         |        |

#### **Dimensions**



### **Wall Clamp**



### **Dimensions**



This wall clamp attaches the flange of U- and C-profile ExpressTray®, up to a maximum of 8 in. wide, to the wall surface. Available in pregalvanized steel and stainless steel.

#### **EXPRESS**

Refer to page C50 for an application example.

| Cat. No.  | Material                   | Weight  |        |  |  |
|-----------|----------------------------|---------|--------|--|--|
|           |                            | lb./ea. | kg/ea. |  |  |
| ETH-WC-PG | Pregalvanized Steel        | 0.18    | 0.08   |  |  |
| ETH-WC-SS | Stainless Steel (Type 304) |         |        |  |  |