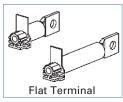

|                                                                                                                                                                                                                                                                                                   | For DG Frame<br>150 A                       | For FG Frame<br>250 A                       |
|---------------------------------------------------------------------------------------------------------------------------------------------------------------------------------------------------------------------------------------------------------------------------------------------------|---------------------------------------------|---------------------------------------------|
| Description                                                                                                                                                                                                                                                                                       | Catalog Number                              | Catalog Number                              |
| Front Bus Bar Connections Includes nut keeper plates and shield. Standard (straight) 3-Pole Set Bus Bar Connection Strap Kit Includes 6 - Bus Bars, 6 Nut Keepers & Shields 100% rated applications                                                                                               | FBCD3<br>—<br>—                             | FBCF3<br>—<br>—                             |
| Rear-Connecting Studs Short length round term. (1piece) Long length round term. (1piece) 3-Pole round term. kit, 2 short + 1 long Short length flat term. (1piece) Long length flat term. (1piece) 3-Pole flat term. kit, 2 short + 1 long Flat bus bar type (1 piece) 3-Pole set of flat bus bar | RTLDSR RTLDLR SRTDR3 RTLDSF RTLDLF SRTDF3 — | RTLFSR RTLFLR SRTFR3 RTLFSF RTLFLF SRTFF3 — |
| Terminal Shields Includes 2 terminal shields. 3-Pole Standard Shield 3-Pole Extended Shield                                                                                                                                                                                                       | TSSF3<br>TSLF3                              | TSSF3<br>TSLF3                              |
| Interphase Barriers Set of 2 barriers Also fits plug-in and draw-out bases.                                                                                                                                                                                                                       | IPBF                                        | IPBF                                        |
| Lug Mounting Assy.                                                                                                                                                                                                                                                                                | _                                           | _                                           |
| Breaker Mounting Base Front connected Rear connected                                                                                                                                                                                                                                              | =                                           | Ξ                                           |
|                                                                                                                                                                                                                                                                                                   |                                             |                                             |