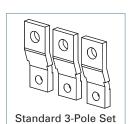

|                                                                                                                                                                                                                                                                                                   | For DG Frame<br>150 A                       | For FG Frame<br>250 A                       |
|---------------------------------------------------------------------------------------------------------------------------------------------------------------------------------------------------------------------------------------------------------------------------------------------------|---------------------------------------------|---------------------------------------------|
| Description                                                                                                                                                                                                                                                                                       | Catalog Number                              | Catalog Number                              |
| Front Bus Bar Connections Includes nut keeper plates and shield. Standard (straight) 3-Pole Set Bus Bar Connection Strap Kit Includes 6 - Bus Bars, 6 Nut Keepers & Shields 100% rated applications                                                                                               | FBCD3<br>—<br>—                             | FBCF3<br>—<br>—                             |
| Rear-Connecting Studs Short length round term. (1piece) Long length round term. (1piece) 3-Pole round term. kit, 2 short + 1 long Short length flat term. (1piece) Long length flat term. (1piece) 3-Pole flat term. kit, 2 short + 1 long Flat bus bar type (1 piece) 3-Pole set of flat bus bar | RTLDSR RTLDLR SRTDR3 RTLDSF RTLDLF SRTDF3 — | RTLFSR RTLFLR SRTFR3 RTLFSF RTLFLF SRTFF3 — |
| Terminal Shields Includes 2 terminal shields. 3-Pole Standard Shield 3-Pole Extended Shield                                                                                                                                                                                                       | TSSF3<br>TSLF3                              | TSSF3<br>TSLF3                              |
| Interphase Barriers Set of 2 barriers Also fits plug-in and draw-out bases.                                                                                                                                                                                                                       | IPBF                                        | IPBF                                        |
| Lug Mounting Assy.                                                                                                                                                                                                                                                                                | _                                           | _                                           |
| Breaker Mounting Base Front connected Rear connected                                                                                                                                                                                                                                              | =                                           | Ξ                                           |
|                                                                                                                                                                                                                                                                                                   |                                             |                                             |