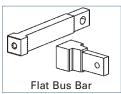

|                                                                                                                                                                                                                                                                                                   | For DG Frame<br>150 A                       | For FG Frame<br>250 A                       |
|---------------------------------------------------------------------------------------------------------------------------------------------------------------------------------------------------------------------------------------------------------------------------------------------------|---------------------------------------------|---------------------------------------------|
| Description                                                                                                                                                                                                                                                                                       | Catalog Number                              | Catalog Number                              |
| Front Bus Bar Connections Includes nut keeper plates and shield. Standard (straight) 3-Pole Set Bus Bar Connection Strap Kit Includes 6 - Bus Bars, 6 Nut Keepers & Shields 100% rated applications                                                                                               | FBCD3<br>—<br>—                             | FBCF3<br>—<br>—                             |
| Rear-Connecting Studs Short length round term. (1piece) Long length round term. (1piece) 3-Pole round term. kit, 2 short + 1 long Short length flat term. (1piece) Long length flat term. (1piece) 3-Pole flat term. kit, 2 short + 1 long Flat bus bar type (1 piece) 3-Pole set of flat bus bar | RTLDSR RTLDLR SRTDR3 RTLDSF RTLDLF SRTDF3 — | RTLFSR RTLFLR SRTFR3 RTLFSF RTLFLF SRTFF3 — |
| Terminal Shields Includes 2 terminal shields. 3-Pole Standard Shield 3-Pole Extended Shield                                                                                                                                                                                                       | TSSF3<br>TSLF3                              | TSSF3<br>TSLF3                              |
| Interphase Barriers Set of 2 barriers Also fits plug-in and draw-out bases.                                                                                                                                                                                                                       | IPBF                                        | IPBF                                        |
| Lug Mounting Assy.                                                                                                                                                                                                                                                                                | _                                           | _                                           |
| Breaker Mounting Base Front connected Rear connected                                                                                                                                                                                                                                              | =                                           | Ξ                                           |
|                                                                                                                                                                                                                                                                                                   |                                             |                                             |