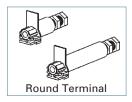

|                                                                                                                                                                                                                                                                                                   | For DG Frame<br>150 A                       | For FG Frame<br>250 A                       |
|---------------------------------------------------------------------------------------------------------------------------------------------------------------------------------------------------------------------------------------------------------------------------------------------------|---------------------------------------------|---------------------------------------------|
| Description                                                                                                                                                                                                                                                                                       | Catalog Number                              | Catalog Number                              |
| Front Bus Bar Connections Includes nut keeper plates and shield. Standard (straight) 3-Pole Set Bus Bar Connection Strap Kit Includes 6 - Bus Bars, 6 Nut Keepers & Shields 100% rated applications                                                                                               | FBCD3<br>—<br>—                             | FBCF3<br>—<br>—                             |
| Rear-Connecting Studs Short length round term. (1piece) Long length round term. (1piece) 3-Pole round term. kit, 2 short + 1 long Short length flat term. (1piece) Long length flat term. (1piece) 3-Pole flat term. kit, 2 short + 1 long Flat bus bar type (1 piece) 3-Pole set of flat bus bar | RTLDSR RTLDLR SRTDR3 RTLDSF RTLDLF SRTDF3 — | RTLFSR RTLFLR SRTFR3 RTLFSF RTLFLF SRTFF3 — |
| Terminal Shields Includes 2 terminal shields. 3-Pole Standard Shield 3-Pole Extended Shield                                                                                                                                                                                                       | TSSF3<br>TSLF3                              | TSSF3<br>TSLF3                              |
| Interphase Barriers Set of 2 barriers Also fits plug-in and draw-out bases.                                                                                                                                                                                                                       | IPBF                                        | IPBF                                        |
| Lug Mounting Assy.                                                                                                                                                                                                                                                                                | _                                           | _                                           |
| Breaker Mounting Base Front connected Rear connected                                                                                                                                                                                                                                              | =                                           | Ξ                                           |
|                                                                                                                                                                                                                                                                                                   |                                             |                                             |