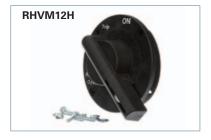

Operating Mechanisms

|                                                                                                                                                                                                                                                                                              | For DG to FG Frame<br>150 to 250 A            | For JG to LG Frame<br>400 A to 600 A     |
|----------------------------------------------------------------------------------------------------------------------------------------------------------------------------------------------------------------------------------------------------------------------------------------------|-----------------------------------------------|------------------------------------------|
| Description                                                                                                                                                                                                                                                                                  | Catalog Number                                | Catalog Number                           |
| Through-Door Rotary Handle Operator Kit Fixed depth and the handle is mounted directly on the circuit breaker. Lockable knob (for up to 3 padlocks). NEMA 1, 12 Red Handle Version with red knob, yellow indicator plate NEMA 1, 12                                                          | RHFF                                          | RHFL                                     |
| Door-Mounted Rotary Handle Operator Kit                                                                                                                                                                                                                                                      |                                               |                                          |
| Variable depth, door mounted handle. Includes knob with masking frame, indicator plate, detachable door coupling, 12" shaft, and breaker mounted rotary operator. Lockable knob (for up to 3 padlocks).  NEMA 1, 12                                                                          | RHVF12                                        | RHVL12                                   |
| 112100 ( 1, 12                                                                                                                                                                                                                                                                               |                                               |                                          |
| Auxiliary Switch Kits                                                                                                                                                                                                                                                                        |                                               |                                          |
| For Direct or Extended Rotary Handle Operators (RHF and RHV). Form C, Early Break type2 Aux. Switch Kit <sup>®</sup> Includes 1 switch with 5' wire For Door-Mounted Operator For Through-Door Operator Includes 2 switches with 5' wire For Door-Mounted Operator For Through-Door Operator | RHSFA1F RHSFA2F                               | RHSLA1<br>RHSLA1F<br>RHSLA2<br>RHSLA2F   |
| Door-Mounted Rotary Operator Mechanism                                                                                                                                                                                                                                                       |                                               |                                          |
| Breaker mechanism only                                                                                                                                                                                                                                                                       | RHVFBM                                        | RHVLBM                                   |
| Door-Mounted Rotary Handle Only                                                                                                                                                                                                                                                              |                                               |                                          |
| Standard version NEMA 1, 12<br>NEMA 3R<br>NEMA 4X<br>Red Handle version                                                                                                                                                                                                                      | RHVM12H<br>RHVM3RH<br>RHVM4XH<br>RHVMEMH      | RHVM12H<br>RHVM3RH<br>RHVM4XH<br>RHVMEMH |
| NFPA-79 Handle Kit                                                                                                                                                                                                                                                                           |                                               |                                          |
| Intermediate handle for NFPA-79 compliance with door-mounted rotary operator                                                                                                                                                                                                                 | RHVF79H                                       | RHVM79H                                  |
| Extension Shaft Only, for Door Mounted Operator 2 inches (50.8mm) 3 inches (76.2mm) 12 inches (304.8 mm) 16 inches (406.4 mm) 24 inches (609.6mm) w/ support bracket                                                                                                                         | RHVMS02 — — — — — — — — — — — — — — — — — — — | RHVMS02 — — — RHVMS12 RHVMS16 RHVMS24    |