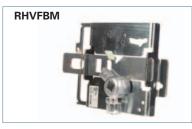

Operating Mechanisms

|                                                                                                                                                                                                                                                                                              | For DG to FG Frame<br>150 to 250 A            | For JG to LG Frame<br>400 A to 600 A     |
|----------------------------------------------------------------------------------------------------------------------------------------------------------------------------------------------------------------------------------------------------------------------------------------------|-----------------------------------------------|------------------------------------------|
| Description                                                                                                                                                                                                                                                                                  | Catalog Number                                | Catalog Number                           |
| Through-Door Rotary Handle Operator Kit Fixed depth and the handle is mounted directly on the circuit breaker. Lockable knob (for up to 3 padlocks). NEMA 1, 12 Red Handle Version with red knob, yellow indicator plate NEMA 1, 12                                                          | RHFF                                          | RHFL                                     |
| Door-Mounted Rotary Handle Operator Kit                                                                                                                                                                                                                                                      |                                               |                                          |
| Variable depth, door mounted handle. Includes knob with masking frame, indicator plate, detachable door coupling, 12" shaft, and breaker mounted rotary operator. Lockable knob (for up to 3 padlocks).  NEMA 1, 12                                                                          | RHVF12                                        | RHVL12                                   |
| 112100 ( 1, 12                                                                                                                                                                                                                                                                               |                                               |                                          |
| Auxiliary Switch Kits                                                                                                                                                                                                                                                                        |                                               |                                          |
| For Direct or Extended Rotary Handle Operators (RHF and RHV). Form C, Early Break type2 Aux. Switch Kit <sup>®</sup> Includes 1 switch with 5' wire For Door-Mounted Operator For Through-Door Operator Includes 2 switches with 5' wire For Door-Mounted Operator For Through-Door Operator | RHSFA1F RHSFA2F                               | RHSLA1<br>RHSLA1F<br>RHSLA2<br>RHSLA2F   |
| Door-Mounted Rotary Operator Mechanism                                                                                                                                                                                                                                                       |                                               |                                          |
| Breaker mechanism only                                                                                                                                                                                                                                                                       | RHVFBM                                        | RHVLBM                                   |
| Door-Mounted Rotary Handle Only                                                                                                                                                                                                                                                              |                                               |                                          |
| Standard version NEMA 1, 12<br>NEMA 3R<br>NEMA 4X<br>Red Handle version                                                                                                                                                                                                                      | RHVM12H<br>RHVM3RH<br>RHVM4XH<br>RHVMEMH      | RHVM12H<br>RHVM3RH<br>RHVM4XH<br>RHVMEMH |
| NFPA-79 Handle Kit                                                                                                                                                                                                                                                                           |                                               |                                          |
| Intermediate handle for NFPA-79 compliance with door-mounted rotary operator                                                                                                                                                                                                                 | RHVF79H                                       | RHVM79H                                  |
| Extension Shaft Only, for Door Mounted Operator 2 inches (50.8mm) 3 inches (76.2mm) 12 inches (304.8 mm) 16 inches (406.4 mm) 24 inches (609.6mm) w/ support bracket                                                                                                                         | RHVMS02 — — — — — — — — — — — — — — — — — — — | RHVMS02 — — — RHVMS12 RHVMS16 RHVMS24    |