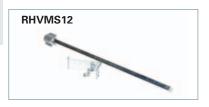

Operating Mechanisms

|                                                                                                                                                                                                                                                                                              | For DG to FG Frame<br>150 to 250 A            | For JG to LG Frame<br>400 A to 600 A     |
|----------------------------------------------------------------------------------------------------------------------------------------------------------------------------------------------------------------------------------------------------------------------------------------------|-----------------------------------------------|------------------------------------------|
| Description                                                                                                                                                                                                                                                                                  | Catalog Number                                | Catalog Number                           |
| Through-Door Rotary Handle Operator Kit Fixed depth and the handle is mounted directly on the circuit breaker. Lockable knob (for up to 3 padlocks). NEMA 1, 12 Red Handle Version with red knob, yellow indicator plate NEMA 1, 12                                                          | RHFF                                          | RHFL                                     |
| Door-Mounted Rotary Handle Operator Kit                                                                                                                                                                                                                                                      |                                               |                                          |
| Variable depth, door mounted handle. Includes knob with masking frame, indicator plate, detachable door coupling, 12" shaft, and breaker mounted rotary operator. Lockable knob (for up to 3 padlocks).  NEMA 1, 12                                                                          | RHVF12                                        | RHVL12                                   |
| 112100 ( 1, 12                                                                                                                                                                                                                                                                               |                                               |                                          |
| Auxiliary Switch Kits                                                                                                                                                                                                                                                                        |                                               |                                          |
| For Direct or Extended Rotary Handle Operators (RHF and RHV). Form C, Early Break type2 Aux. Switch Kit <sup>®</sup> Includes 1 switch with 5' wire For Door-Mounted Operator For Through-Door Operator Includes 2 switches with 5' wire For Door-Mounted Operator For Through-Door Operator | RHSFA1F RHSFA2F                               | RHSLA1<br>RHSLA1F<br>RHSLA2<br>RHSLA2F   |
| Door-Mounted Rotary Operator Mechanism                                                                                                                                                                                                                                                       |                                               |                                          |
| Breaker mechanism only                                                                                                                                                                                                                                                                       | RHVFBM                                        | RHVLBM                                   |
| Door-Mounted Rotary Handle Only                                                                                                                                                                                                                                                              |                                               |                                          |
| Standard version NEMA 1, 12<br>NEMA 3R<br>NEMA 4X<br>Red Handle version                                                                                                                                                                                                                      | RHVM12H<br>RHVM3RH<br>RHVM4XH<br>RHVMEMH      | RHVM12H<br>RHVM3RH<br>RHVM4XH<br>RHVMEMH |
| NFPA-79 Handle Kit                                                                                                                                                                                                                                                                           |                                               |                                          |
| Intermediate handle for NFPA-79 compliance with door-mounted rotary operator                                                                                                                                                                                                                 | RHVF79H                                       | RHVM79H                                  |
| Extension Shaft Only, for Door Mounted Operator 2 inches (50.8mm) 3 inches (76.2mm) 12 inches (304.8 mm) 16 inches (406.4 mm) 24 inches (609.6mm) w/ support bracket                                                                                                                         | RHVMS02 — — — — — — — — — — — — — — — — — — — | RHVMS02 — — — RHVMS12 RHVMS16 RHVMS24    |