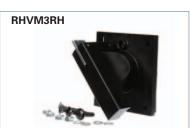

Operating Mechanisms

|                                                                                                                                                                                                                                                                                              | For DG to FG Frame<br>150 to 250 A            | For JG to LG Frame<br>400 A to 600 A     |
|----------------------------------------------------------------------------------------------------------------------------------------------------------------------------------------------------------------------------------------------------------------------------------------------|-----------------------------------------------|------------------------------------------|
| Description                                                                                                                                                                                                                                                                                  | Catalog Number                                | Catalog Number                           |
| Through-Door Rotary Handle Operator Kit Fixed depth and the handle is mounted directly on the circuit breaker. Lockable knob (for up to 3 padlocks). NEMA 1, 12 Red Handle Version with red knob, yellow indicator plate NEMA 1, 12                                                          | RHFF                                          | RHFL                                     |
| Door-Mounted Rotary Handle Operator Kit                                                                                                                                                                                                                                                      |                                               |                                          |
| Variable depth, door mounted handle. Includes knob with masking frame, indicator plate, detachable door coupling, 12" shaft, and breaker mounted rotary operator. Lockable knob (for up to 3 padlocks).  NEMA 1, 12                                                                          | RHVF12                                        | RHVL12                                   |
| 112100 ( 1, 12                                                                                                                                                                                                                                                                               |                                               |                                          |
| Auxiliary Switch Kits                                                                                                                                                                                                                                                                        |                                               |                                          |
| For Direct or Extended Rotary Handle Operators (RHF and RHV). Form C, Early Break type2 Aux. Switch Kit <sup>®</sup> Includes 1 switch with 5' wire For Door-Mounted Operator For Through-Door Operator Includes 2 switches with 5' wire For Door-Mounted Operator For Through-Door Operator | RHSFA1F RHSFA2F                               | RHSLA1<br>RHSLA1F<br>RHSLA2<br>RHSLA2F   |
| Door-Mounted Rotary Operator Mechanism                                                                                                                                                                                                                                                       |                                               |                                          |
| Breaker mechanism only                                                                                                                                                                                                                                                                       | RHVFBM                                        | RHVLBM                                   |
| Door-Mounted Rotary Handle Only                                                                                                                                                                                                                                                              |                                               |                                          |
| Standard version NEMA 1, 12<br>NEMA 3R<br>NEMA 4X<br>Red Handle version                                                                                                                                                                                                                      | RHVM12H<br>RHVM3RH<br>RHVM4XH<br>RHVMEMH      | RHVM12H<br>RHVM3RH<br>RHVM4XH<br>RHVMEMH |
| NFPA-79 Handle Kit                                                                                                                                                                                                                                                                           |                                               |                                          |
| Intermediate handle for NFPA-79 compliance with door-mounted rotary operator                                                                                                                                                                                                                 | RHVF79H                                       | RHVM79H                                  |
| Extension Shaft Only, for Door Mounted Operator 2 inches (50.8mm) 3 inches (76.2mm) 12 inches (304.8 mm) 16 inches (406.4 mm) 24 inches (609.6mm) w/ support bracket                                                                                                                         | RHVMS02 — — — — — — — — — — — — — — — — — — — | RHVMS02 — — — RHVMS12 RHVMS16 RHVMS24    |