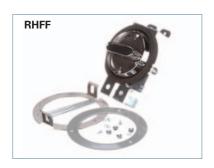

Operating Mechanisms

|                                                                                                                                                                                                                                                                                              | For DG to FG Frame<br>150 to 250 A            | For JG to LG Frame<br>400 A to 600 A     |
|----------------------------------------------------------------------------------------------------------------------------------------------------------------------------------------------------------------------------------------------------------------------------------------------|-----------------------------------------------|------------------------------------------|
| Description                                                                                                                                                                                                                                                                                  | Catalog Number                                | Catalog Number                           |
| Through-Door Rotary Handle Operator Kit Fixed depth and the handle is mounted directly on the circuit breaker. Lockable knob (for up to 3 padlocks). NEMA 1, 12 Red Handle Version with red knob, yellow indicator plate NEMA 1, 12                                                          | RHFF                                          | RHFL                                     |
| Door-Mounted Rotary Handle Operator Kit                                                                                                                                                                                                                                                      |                                               |                                          |
| Variable depth, door mounted handle. Includes knob with masking frame, indicator plate, detachable door coupling, 12" shaft, and breaker mounted rotary operator. Lockable knob (for up to 3 padlocks).  NEMA 1, 12                                                                          | RHVF12                                        | RHVL12                                   |
| 112100 ( 1, 12                                                                                                                                                                                                                                                                               |                                               |                                          |
| Auxiliary Switch Kits                                                                                                                                                                                                                                                                        |                                               |                                          |
| For Direct or Extended Rotary Handle Operators (RHF and RHV). Form C, Early Break type2 Aux. Switch Kit <sup>®</sup> Includes 1 switch with 5' wire For Door-Mounted Operator For Through-Door Operator Includes 2 switches with 5' wire For Door-Mounted Operator For Through-Door Operator | RHSFA1F RHSFA2F                               | RHSLA1<br>RHSLA1F<br>RHSLA2<br>RHSLA2F   |
| Door-Mounted Rotary Operator Mechanism                                                                                                                                                                                                                                                       |                                               |                                          |
| Breaker mechanism only                                                                                                                                                                                                                                                                       | RHVFBM                                        | RHVLBM                                   |
| Door-Mounted Rotary Handle Only                                                                                                                                                                                                                                                              |                                               |                                          |
| Standard version NEMA 1, 12<br>NEMA 3R<br>NEMA 4X<br>Red Handle version                                                                                                                                                                                                                      | RHVM12H<br>RHVM3RH<br>RHVM4XH<br>RHVMEMH      | RHVM12H<br>RHVM3RH<br>RHVM4XH<br>RHVMEMH |
| NFPA-79 Handle Kit                                                                                                                                                                                                                                                                           |                                               |                                          |
| Intermediate handle for NFPA-79 compliance with door-mounted rotary operator                                                                                                                                                                                                                 | RHVF79H                                       | RHVM79H                                  |
| Extension Shaft Only, for Door Mounted Operator 2 inches (50.8mm) 3 inches (76.2mm) 12 inches (304.8 mm) 16 inches (406.4 mm) 24 inches (609.6mm) w/ support bracket                                                                                                                         | RHVMS02 — — — — — — — — — — — — — — — — — — — | RHVMS02 — — — RHVMS12 RHVMS16 RHVMS24    |