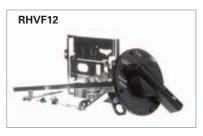

Operating Mechanisms

|                                                                                                                                                                                                                                                                                              | For DG to FG Frame<br>150 to 250 A            | For JG to LG Frame<br>400 A to 600 A     |
|----------------------------------------------------------------------------------------------------------------------------------------------------------------------------------------------------------------------------------------------------------------------------------------------|-----------------------------------------------|------------------------------------------|
| Description                                                                                                                                                                                                                                                                                  | Catalog Number                                | Catalog Number                           |
| Through-Door Rotary Handle Operator Kit Fixed depth and the handle is mounted directly on the circuit breaker. Lockable knob (for up to 3 padlocks). NEMA 1, 12 Red Handle Version with red knob, yellow indicator plate NEMA 1, 12                                                          | RHFF                                          | RHFL                                     |
| Door-Mounted Rotary Handle Operator Kit                                                                                                                                                                                                                                                      |                                               |                                          |
| Variable depth, door mounted handle. Includes knob with masking frame, indicator plate, detachable door coupling, 12" shaft, and breaker mounted rotary operator. Lockable knob (for up to 3 padlocks).  NEMA 1, 12                                                                          | RHVF12                                        | RHVL12                                   |
| 112100 ( 1, 12                                                                                                                                                                                                                                                                               |                                               |                                          |
| Auxiliary Switch Kits                                                                                                                                                                                                                                                                        |                                               |                                          |
| For Direct or Extended Rotary Handle Operators (RHF and RHV). Form C, Early Break type2 Aux. Switch Kit <sup>®</sup> Includes 1 switch with 5' wire For Door-Mounted Operator For Through-Door Operator Includes 2 switches with 5' wire For Door-Mounted Operator For Through-Door Operator | RHSFA1F RHSFA2F                               | RHSLA1<br>RHSLA1F<br>RHSLA2<br>RHSLA2F   |
| Door-Mounted Rotary Operator Mechanism                                                                                                                                                                                                                                                       |                                               |                                          |
| Breaker mechanism only                                                                                                                                                                                                                                                                       | RHVFBM                                        | RHVLBM                                   |
| Door-Mounted Rotary Handle Only                                                                                                                                                                                                                                                              |                                               |                                          |
| Standard version NEMA 1, 12<br>NEMA 3R<br>NEMA 4X<br>Red Handle version                                                                                                                                                                                                                      | RHVM12H<br>RHVM3RH<br>RHVM4XH<br>RHVMEMH      | RHVM12H<br>RHVM3RH<br>RHVM4XH<br>RHVMEMH |
| NFPA-79 Handle Kit                                                                                                                                                                                                                                                                           |                                               |                                          |
| Intermediate handle for NFPA-79 compliance with door-mounted rotary operator                                                                                                                                                                                                                 | RHVF79H                                       | RHVM79H                                  |
| Extension Shaft Only, for Door Mounted Operator 2 inches (50.8mm) 3 inches (76.2mm) 12 inches (304.8 mm) 16 inches (406.4 mm) 24 inches (609.6mm) w/ support bracket                                                                                                                         | RHVMS02 — — — — — — — — — — — — — — — — — — — | RHVMS02 — — — RHVMS12 RHVMS16 RHVMS24    |