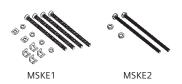

## Miscellaneous accessories

| Breaker amp<br>rating (A) | Description                                                                                             | Catalog<br>number |
|---------------------------|---------------------------------------------------------------------------------------------------------|-------------------|
|                           | Mounting screw kit, 1-pole                                                                              | MSKE1             |
|                           | Mounting screw kit, 2-pole                                                                              | MSKE2             |
|                           | Mounting screw kit, 3- or 4-pole                                                                        | MSKE4             |
|                           | DIN rail adapter, 3- or 4-pole                                                                          | DRAE3             |
| 15 - 125                  | Plug-in assembly kit, 3-pole (includes base, shields, connectors, and auto-trip interlock) <sup>1</sup> | PCBERC3           |
|                           | Plug-in assembly kit, 4-pole (includes base, shields, connectors, and auto-trip interlock) <sup>1</sup> | PCBERC4           |
|                           | Auto-trip interlock only (for use in breaker with plug-in assembly) <sup>2</sup>                        | PCXET             |