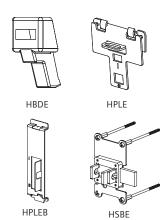

## Locks and interlocks

| Description                                                                                          | Quantity<br>per kit | Accessory kit<br>catalog number |
|------------------------------------------------------------------------------------------------------|---------------------|---------------------------------|
| Handle blocking device                                                                               | 1                   | HBDE                            |
| Handle padlocking device, 3- or 4-pole only (allows padlocking the handle in the OFF or ON position) | 1                   | HPLE                            |
| Handle padlocking device for NEB/HEB breakers (1-3 pole)                                             | 1                   | HPLEB                           |
| Handle sliding bar interlock (3- or 4-pole only)                                                     | 1                   | HSBE                            |