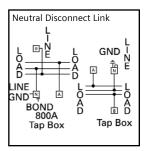

|
| 3 PHASE, 4 WIRE SN, INCOMING 120  |                  | 0/240 or 120/208 VOLT AC                               |                                                           |
| 100,000                           | 800              | MTB84U                                                 | WMTB84U                                                   |
| 100,000                           | 1200             | MTB124U                                                | WMTB124U                                                  |
| 100,000                           | 1600             | MTB164U                                                | WMTB164U                                                  |



# Service Entrance Modules **OUTDOOR**

1 PHASE, 3 WIRE, INCOMING



#### OUTDOOR

**3 PHASE, 4 WIRE, INCOMING** 





**SIEMENS** 

## **Pull - Tap Box Service Entrance Modules Dimensions (in inches)**