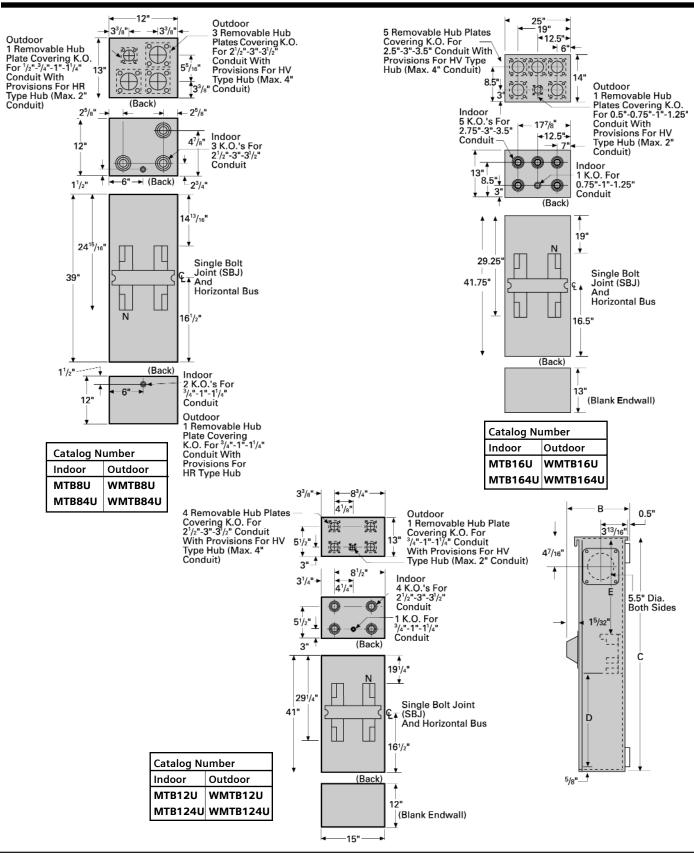

#### **Series Tested Systems**

Specify Siemens Modular Metering equipment in conjunction with Siemens Load Centers.

| Maximum<br>Interrupting<br>Rating | Ampere<br>Rating | Indoor Enclosure<br>Type 1<br>Indoor<br>Catalog Number | Outdoor Enclosure<br>Type 3R<br>Outdoor<br>Catalog Number |
|-----------------------------------|------------------|--------------------------------------------------------|-----------------------------------------------------------|
| 1 PHASE, 3 WIRE SN, INCOMING      |                  |                                                        | 120/240 VOLT AC                                           |
| 100,000                           | 800              | MTB8U                                                  | WMTB8U                                                    |
| 100,000                           | 1200             | MTB12U                                                 | WMTB12U                                                   |
| 100,000                           | 1600             | MTB16U                                                 | WMTB16U                                                   |
| 3 PHASE, 4 WIRE SN, INCOMING 120  |                  | 0/240 or 120/208 VOLT AC                               |                                                           |
| 100,000                           | 800              | MTB84U                                                 | WMTB84U                                                   |
| 100,000                           | 1200             | MTB124U                                                | WMTB124U                                                  |
| 100,000                           | 1600             | MTB164U                                                | WMTB164U                                                  |

## **Pull - Tap Box Service Entrance Modules Dimensions (in inches)**