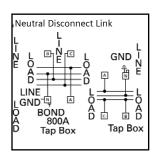

IRE SN, INCOMING 120  |                  | 0/240 or 120/208 VOLT AC                               |                                                           |
| 100,000                           | 800              | MTB84U                                                 | WMTB84U                                                   |
| 100,000                           | 1200             | MTB124U                                                | WMTB124U                                                  |
| 100,000                           | 1600             | MTB164U                                                | WMTB164U                                                  |



# Service Entrance Modules **OUTDOOR**

1 PHASE, 3 WIRE, INCOMING



#### OUTDOOR

**3 PHASE, 4 WIRE, INCOMING** 





**SIEMENS** 

## **Pull - Tap Box Service Entrance Modules Dimensions (in inches)**