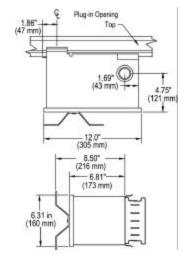

XLEC SERIES (Floor Operable, 100A Max)

XLEC Bus Plugs accept ED2, ED4 and ED6 circuit breakers. The plugs feature a spacious chassis which allows room for wire bending and knockout provisions. These plugs may be operated from the floor with a pull-chain or hookstick.

Knockouts: 1", 1 1/4", 1 1/2", 2" conduit knockouts in both sides

## **Enclosures Only**

|                 |             |                       | 3 Phase/<br>3 Wire | 3 Phase/<br>4 Wire |
|-----------------|-------------|-----------------------|--------------------|--------------------|
| Breaker<br>Type | AC<br>Volts | Breaker Amp<br>Rating | Catalog Number     |                    |
| ED2             | 240         |                       |                    |                    |
| ED4             | 480         | 15–100                | XLEC3100           | XLEC4100           |
| ED6             | 600         |                       |                    |                    |