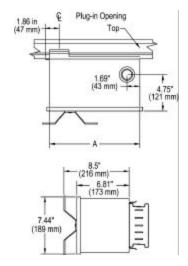

Knockouts: 1", 1 1/4", 1 1/2", 2" conduit knockouts in both sides

Knockouts: 1", 3/4", 1", 1 1/4", 1 1/2", 2" conduit knockouts in both sides