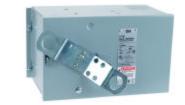

ACCESSORY FOR XEC & XLEC W62890 ......Bonded Ground Kit

XLVB SERIES (Floor Operable, 100A Max)

XLVB Fusible bus plugs utilize the Vacu-Break switching principle, which minimizes arcing, and reduces maintenance costs. The Vacu-Break bus plugs are quick-make and quickbreak, cover interlocked, horsepower rated and may be operated from the floor with a pull-chain or hookstick.

## Fusible Vacu-Break Switch Plugs

|       | Ampere | Catalog Number |          |  |
|-------|--------|----------------|----------|--|
| Volts | Rating | 3 Pole         | 4 Pole   |  |
| 240   | 30     | XLVB321        | XLVB421N |  |
|       | 60     | XLVB322        | XLVB422N |  |
|       | 100    | XLVB323        | XLVB423N |  |
| 600   | 30     | XLVB351        | XLVB451N |  |
|       | 60     | XLVB352        | XLVB452N |  |
|       | 100    | XLVB353        | XLVB453N |  |