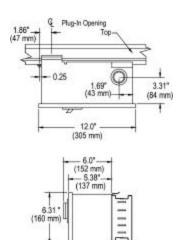

## **XJ-L Bus Plugs**

XEC SERIES (Cover Operable, 100A Max)

XEC Bus Plugs accept ED2 and ED4 circuit breakers. The plugs feature a spacious chassis which allows room for wire bending and knockout provisions. Isolated ground plugs are available from the factory.

Knockouts: 1", 1 1/4", 1 1/2", 2" conduit knockouts in both sides

## **Enclosures Only**

| Breaker | AC    | Breaker Amp | 3 Phase/<br>3 Wire   | 3 Phase/<br>4 Wire   |
|---------|-------|-------------|----------------------|----------------------|
| Туре    | Volts | Rating      | Catalog Number       |                      |
| ED2     | 240   |             | XEC3100<br>XEC3100IG | XEC4100<br>XEC4100IG |
| ED4     | 480   | 15 –100     |                      |                      |