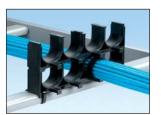

## **PATENTED** Stackable Cable Rack Spacers

- Patented accessories for standard ladder racks
- Separate and support cable and prevent pinch points between the bottom row of cable and the rung as a result of the weight of multiple cable layers applied on top of
- · Mount to ladder rack with standard cross section cable ties
- Maximize rack space by stacking products for maximum cable capacity
- Provide an alternative to lacing cord by allowing user to secure cable to spacer to prevent movement of cable