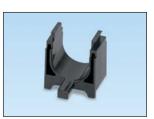

CRS4-125-X

CRS1-125-X

CRS6-X

CRS1-X

|             |                                                                                                                                                                                                 | Width |       |      | Std.<br>Ctn. |
|-------------|-------------------------------------------------------------------------------------------------------------------------------------------------------------------------------------------------|-------|-------|------|--------------|
| Part Number | Part Description                                                                                                                                                                                | ln.   | mm    | Qty. | Qty.         |
| CRS4-125-X  | Four space stackable cable rack spacer. Manufactured from black glass-filled flame retardant nylon 6.6. Accepts cable up to 1.25" (31.8mm) diameter.                                            | 5.24  | 133.1 | 10   | 100          |
| CRS1-125-X  | One space stackable cable rack spacer. Manufactured from black glass-filled flame retardant nylon 6.6. Use with CRS4 to fill width of ladder rack. Accepts cable up to 1.25" (31.8mm) diameter. | 1.55  | 39.4  | 10   | 100          |
| CRS6-X      | Six space stackable cable rack spacer. Manufactured from black polycarbonate ABS blend. Accepts cable up to .80" (20.3mm) diameter.                                                             | 5.25  | 133.4 | 10   | 100          |
| CRS1-X      | One space stackable cable rack spacer. Manufactured from black polycarbonate ABS blend. Use with CRS6 to fill width of ladder rack. Accepts cable up to .80" (20.3mm) diameter.                 | 1.13  | 28.58 | 10   | 100          |