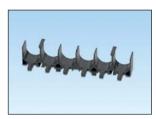

CRS4-125-X

CRS1-125-X

CRS6-X

CRS1-X

|             |                                                                                                                                                                                                 | Width |       |      | Std.<br>Ctn. |
|-------------|-------------------------------------------------------------------------------------------------------------------------------------------------------------------------------------------------|-------|-------|------|--------------|
| Part Number | Part Description                                                                                                                                                                                | ln.   | mm    | Qty. | Qty.         |
| CRS4-125-X  | Four space stackable cable rack spacer. Manufactured from black glass-filled flame retardant nylon 6.6. Accepts cable up to 1.25" (31.8mm) diameter.                                            | 5.24  | 133.1 | 10   | 100          |
| CRS1-125-X  | One space stackable cable rack spacer. Manufactured from black glass-filled flame retardant nylon 6.6. Use with CRS4 to fill width of ladder rack. Accepts cable up to 1.25" (31.8mm) diameter. | 1.55  | 39.4  | 10   | 100          |
| CRS6-X      | Six space stackable cable rack spacer. Manufactured from black polycarbonate ABS blend. Accepts cable up to .80" (20.3mm) diameter.                                                             | 5.25  | 133.4 | 10   | 100          |
| CRS1-X      | One space stackable cable rack spacer. Manufactured from black polycarbonate ABS blend. Use with CRS6 to fill width of ladder rack. Accepts cable up to .80" (20.3mm) diameter.                 | 1.13  | 28.58 | 10   | 100          |