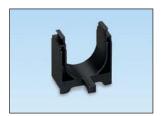

CRS4-125-X

CRS1-125-X

CRS6-X

CRS1-X

|             |                                                                                                                                                                                                 | Width |       |      | Std.<br>Ctn. |
|-------------|-------------------------------------------------------------------------------------------------------------------------------------------------------------------------------------------------|-------|-------|------|--------------|
| Part Number | Part Description                                                                                                                                                                                | ln.   | mm    | Qty. | Qty.         |
| CRS4-125-X  | Four space stackable cable rack spacer. Manufactured from black glass-filled flame retardant nylon 6.6. Accepts cable up to 1.25" (31.8mm) diameter.                                            | 5.24  | 133.1 | 10   | 100          |
| CRS1-125-X  | One space stackable cable rack spacer. Manufactured from black glass-filled flame retardant nylon 6.6. Use with CRS4 to fill width of ladder rack. Accepts cable up to 1.25" (31.8mm) diameter. | 1.55  | 39.4  | 10   | 100          |
| CRS6-X      | Six space stackable cable rack spacer. Manufactured from black polycarbonate ABS blend. Accepts cable up to .80" (20.3mm) diameter.                                                             | 5.25  | 133.4 | 10   | 100          |
| CRS1-X      | One space stackable cable rack spacer. Manufactured from black polycarbonate ABS blend. Use with CRS6 to fill width of ladder rack. Accepts cable up to .80" (20.3mm) diameter.                 | 1.13  | 28.58 | 10   | 100          |