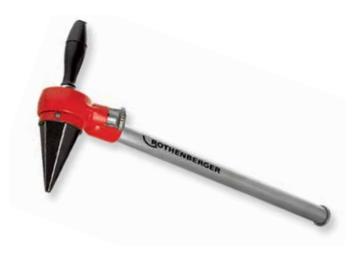

# Rapid and clean deburring!

#### **Ratchet Pipe Reamer**

- · Smooth-running ratchet
- · Tempered-steel cutting bit
- For steel tubes ¼" to 2" 0.D.

| CAT. NO. | DESCRIPTION         | PIPE O.D. |
|----------|---------------------|-----------|
| 70289    | Ratchet Pipe Reamer | 1/4"-2"   |