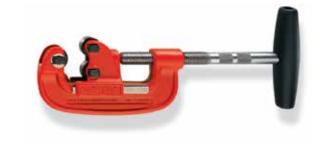

#### **Steel Pipe Cutters**

- · Easy pressure control transmits optimum force onto tube
- Hardened, high-alloy steel cutter wheel provides long service life and burr-free external cutting

| CAT. NO. | DESCRIPTION                  | PIPE O.D. |
|----------|------------------------------|-----------|
| P70045C  | Steel Pipe Cutter — Up to 2" | 1/8"-2"   |
| P70060C  | Steel Pipe Cutter — Up to 4" | 1/8"-4"   |