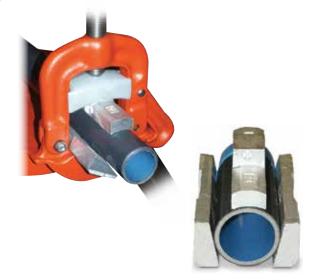

## Designed to hold PVC-coated conduit safely and securely in a yoke-style vise.

### Ocal® Jaws for PVC-Coated Conduit

- · Replaces the standard jaw inserts in a yoke vise
- · Provides greater clamping force and prevents pipe from spinning during threading
- Machined aluminum construction
- · Three-piece set