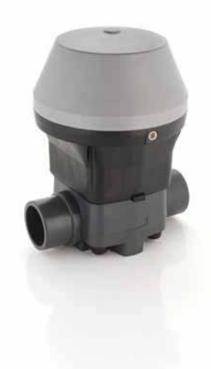

## VM SERIES PNEUMATIC DIAPHRAGM VALVES - NORMALLY CLOSED PNEUMATIC

Pressure: up to 150 psi at 73°F depending on the size

Size: 3" – 4"

| Size<br>(in)                                  | Body<br>Material | Diaphragm<br>Material |        | Spigot<br>Universal # | ANSI 150<br>Product Code | •          |  |
|-----------------------------------------------|------------------|-----------------------|--------|-----------------------|--------------------------|------------|--|
| Normally Closed                               |                  |                       |        |                       |                          |            |  |
| PVC<br>3 ———————————————————————————————————— |                  | EPDM                  | 054651 | VMYV110-NC            | 054696                   | VMOV110-NC |  |
|                                               | PVC              | FPM                   | 054660 | VMYV210-NC            | 054705                   | VMOV210-NC |  |
|                                               |                  | PTFE                  | 054669 | VMYV310-NC            | 054714                   | VMOV310-NC |  |
|                                               |                  | EPDM                  | 054723 | VMYC110-NC            | 054768                   | VMOC110-NC |  |
|                                               | CPVC             | FPM                   | 054732 | VMYC210-NC            | 054778                   | VMOC210-NC |  |
|                                               |                  | PTFE                  | 054741 | VMYC310-NC            | 054787                   | VMOC310-NC |  |
| PVC 4 ————————————————————————————————————    |                  | EPDM                  | 054652 | VMYV111-NC            | 054697                   | VMOV111-NC |  |
|                                               | PVC              | FPM                   | 054661 | VMYV211-NC            | 054706                   | VMOV211-NC |  |
|                                               |                  | PTFE                  | 054670 | VMYV311-NC            | 054715                   | VMOV311-NC |  |
|                                               | CPVC             | EPDM                  | 054724 | VMYC111-NC            | 054769                   | VMOC111-NC |  |
|                                               |                  | FPM                   | 054733 | VMYC211-NC            | 054779                   | VMOC211-NC |  |
|                                               |                  | PTFF                  | 054742 | VMYC311-NC            | 054788                   | VMOC311-NC |  |

054806 VMDM211-NC

054815 VMDM311-NC

Size: 90mm – 110mm

| Size<br>(in)    | Body<br>Material | Diaphragm<br>Material |        | Spigot<br>Universal # |  |  |  |
|-----------------|------------------|-----------------------|--------|-----------------------|--|--|--|
| Normally Closed |                  |                       |        |                       |  |  |  |
| 90mm            | PP               | EPDM                  | 054796 | VMDM110-NC            |  |  |  |
|                 |                  | FPM                   | 054805 | VMDM210-NC            |  |  |  |
|                 |                  | PTFE                  | 054814 | VMDM310-NC            |  |  |  |
|                 |                  | EPDM                  | 054797 | VMDM111-NC            |  |  |  |