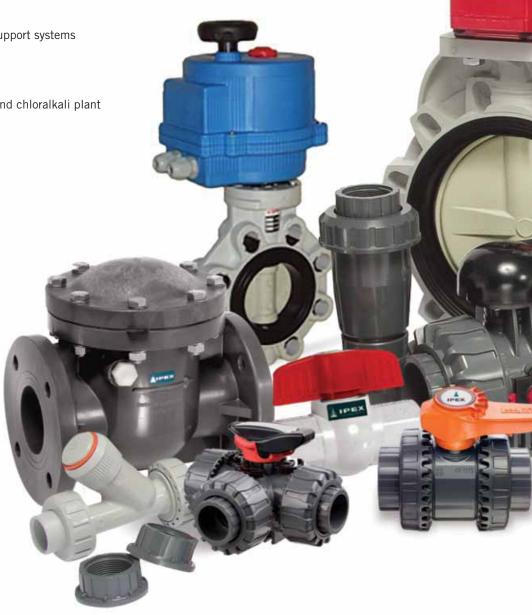

## **Manual & Actuated Thermoplastic Valves**

IPEX offers one of the most comprehensive ranges of high quality, high performance thermoplastic valves and actuation products available today. With more than 50 years of design and manufacturing experience, our lightweight, long life, maintenance free valves will save you time and money.

Material options such as PVC, CPVC, PP, PVDF, and ABS make our corrosion resistant valves ideal for use in a wide variety of applications. Quarter turn pneumatic and electric actuation, pneumatically actuated diaphragm valves, and many options and accessories allow for fully automated control. Whether a valve is required for isolation, diversion, control, or throttling, IPEX has a solution to meet your needs.