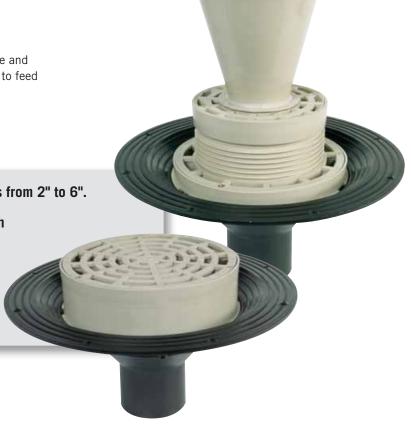

# **FLOWAY**

For efficiently managing chemical spills, our Floway™ adjustable and non-adjustable polypropylene drain ports are specially designed to feed into IPEX acid waste systems.

## **ADVANTAGES**

- Rated for pedestrian traffic and available in sizes from 2" to 6".
- Floway™ drains can be optionally configured with adjustable strainers, round funnels, sediment baskets and plain end or threaded outlets.
- Adjustable feature allows easy leveling after pouring of finished floors