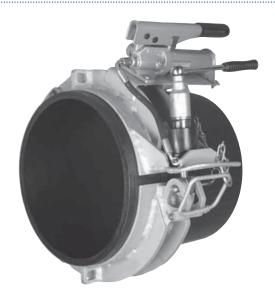

## Hydraulic Re-Round Clamps

If the end of a PE pipe is not perfectly round, the coupling will not fit over the end of the pipe. Our Re-Round Clamps solve this problem.

The clamping unit is comprised of:

- 1 Hydraulic clamping unit
- 2 Component inserts

## **New IPEX Reround Tools**

Our three new, re-designed tools now cover from 10" IPS/DIP right up to 36" IPS/ DIP diameters. The tools are shipped in a durable crate and are lightweight and are easy to install.

- Made of tough coated steel and designed to withstand the rigors of jobsite installation.
- Light and easy to install
- Three tools cover a wide range of available diameters.
- Shipped in a durable crate for easy storage