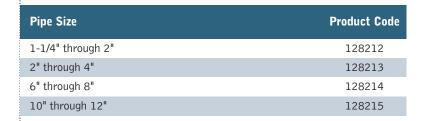

## Scraper Tools

The new EFS IPEX family of PE pipe and tubing scrapers are the most versatile multi-size electrofusion scrapers available today. Utilizing a mechanical locking cam, fast adjusting ACME threaded feed screw and unique floating blade system our scrapers eliminates scrape zone skipping and guide wheel lock-up. It even produces a uniform scrape on oval pipe. Why take a chance on missing the mark by using inferior scraping tools. EFS scrapers offer complete value; strong, consistent, long lasting and locally stocked and supported by IPEX.