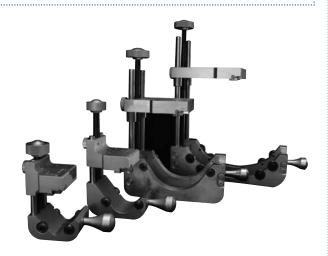

## Scraper Tools

The new EFS IPEX family of PE pipe and tubing scrapers are the most versatile multi-size electrofusion scrapers available today. Utilizing a mechanical locking cam, fast adjusting ACME threaded feed screw and unique floating blade system our scrapers eliminates scrape zone skipping and guide wheel lock-up. It even produces a uniform scrape on oval pipe. Why take a chance on missing the mark by using inferior scraping tools. EFS scrapers offer complete value; strong, consistent, long lasting and locally stocked and supported by IPEX.

- Scrapes both pipe end for coupling applications and side wall for tap tee
- Four sided scraper blade allows for longer intervals between blade replacement
- Serviceable in-house
- Scrapes flanges
- Self adjusting blade head controls scraping thickness