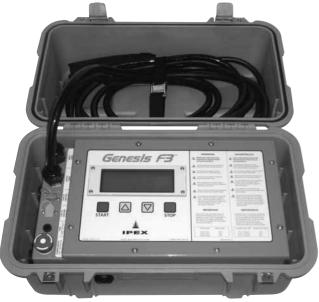

## **Electrofusion Processor**

- 120 Volt
- Processor permanently mounted in a hard shell Pelican<sup>™</sup> case
- USB download port
- Standard machine supplied with a barcode pen scanner.
- Options include SmartScan<sup>™</sup> and SmartScan<sup>™</sup> with GPS
- Can be operated in Manual, Barcode ID or Resistor ID modes

Stores information on up to 1000 fusions

Windows® 7 Compatible

Calibration Window 3 years

Operator ID readable

Barcode readable without leads attached

 $\mbox{AutoCal}^{\mbox{\tiny TM}} \mbox{ system allows processor to be recalibrated at customer's facility}$ 

3 handles so the processor can be carried easily by 2 people

Cable storage in lid

Lid opens 180 degrees

Weight 48 lbs meets Corporate Health and Safety limits of under 50 pounds