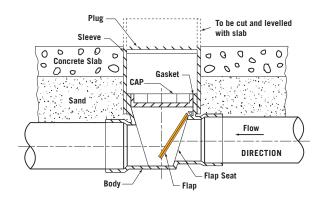

#### HOW IT WORKS

The IPEX Backwater Valve will allow flow in only one direction. Effluent flowing out of the house pushes the flapper open and drains to the sewer. During backup conditions however, the flapper is pushed closed which creates a positive seal against backflow from progressing further up the pipeline.

#### **ADVANTAGES**

- Available in both PVC and ABS Plastic
- Lightweight
- Corrosion resistant
- 4 Smooth walls prevent solids from accumulating and interfering with valve operation
- Easy to install hubs are sized to fit DWV or sewer pipe
- 6 Arrows clearly indicate the flow direction
- Access chimneys and plugs are available to facilitate installation under concrete floor slabs
- 8 CSA certified