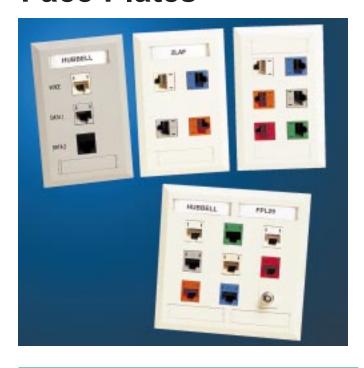

# FPL Series Face Plates

### **Hubbell Premise Wiring**

Hubbell Premise Wiring's FPL Series of single and double gang face plates provide an attractive wall mount option for Hubbell's extensive line of HD Series jacks and SF Series connectors. FPL plates offer traditional design. TIA/EIA 606 labels located over each of the screw mounting holes allow unique identification of each location.

Optional label area covers, colored and textured to match these plates, are also supplied if the labeling is not desired. Some common versions of these plates with stenciled port sites are also available to further document applications in multiport applications.

#### **FEATURES**

- Accepts all HD jacks and snap in connector fittings
- Available in a variety of attractive colors
- Designed to accept UTP, Coax, and Fiber connectors
- Compatible with NEMA standard openings and boxes
- 10 Pack available in Office White FP series
- Optional stenciled port descriptions
- V-0 rated thermoplastic (Noryl)