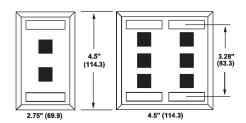

#### DIMENSIONS

#### SPECIFICATIONS

- Listed under UL File #E129878
- CSA Certified, file #LR 80837
- High-impact, 94 V-0 rated thermoplastic
- Stenciling is by thermal ink transfer
- Screw mount to standard 3.28" box mounting center
- ¾" screws supplied