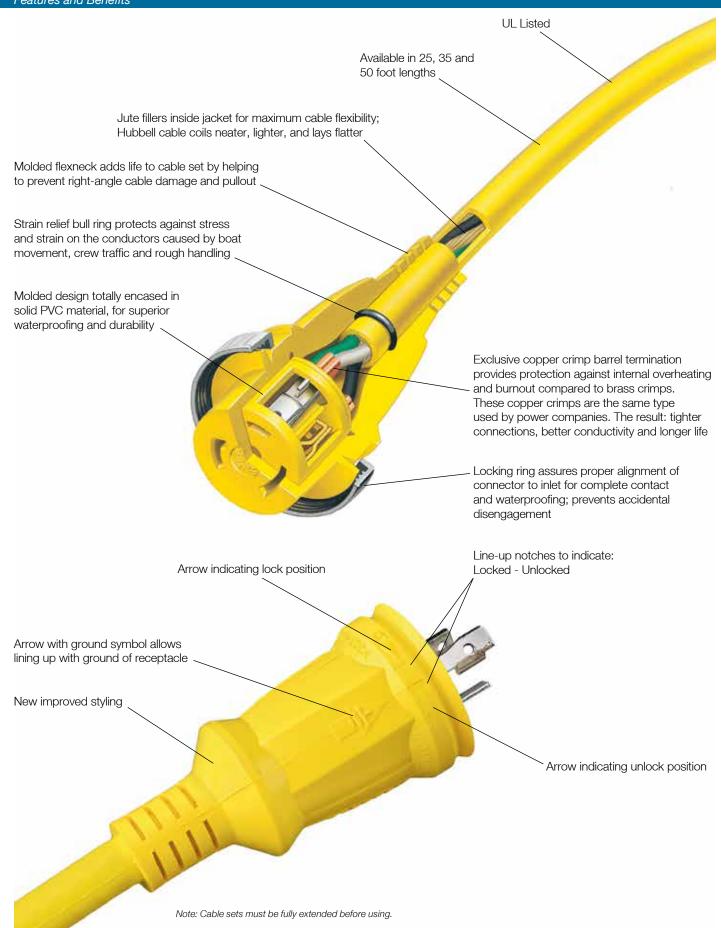

## **Ship-to-Shore Devices**

## 30A 125V NEMA L5-30R UL/CSA

## 30A 125V Ship-to-Shore Devices

| Description                                                                                                                                                                                                                                                                                                                                                                                                                              | Catalog Number |
|------------------------------------------------------------------------------------------------------------------------------------------------------------------------------------------------------------------------------------------------------------------------------------------------------------------------------------------------------------------------------------------------------------------------------------------|----------------|
| Stylized UV resistant non-metallic shore power inlet has white Centrex cover which makes unit weatherproof when completely closed. Interior has easy-to-wire terminations and is transparent for quick and easy visual inspection. Mounting holes are 2.38 in. (60.3) on centers and match existing mounting patterns. Mounting screws and gasket included. Protective rear enclosure/strain relief also included. IP55 suitability.     | HBL303NM       |
| Traditional, stainless steel shore power inlet has new easy-to-wire terminations. Interior is transparent for quick and easy visual inspection. Interior is shielded from the elements by a gasketed, self-closing cover, watertight when cover is screwed in place. Mounting holes are 2.38 in. (60.3) on centers. Mounting screws and gasket included. Protective rear enclosure/strain relief also included. <b>IP56 SUITABILITY.</b> | HBL303SS       |
| Traditional stainless steel inlet housing; blank for attaching a circuit breaker (not included). Mounting hardware for Carling series breakers included. <b>IP56 SUITABILITY.</b>                                                                                                                                                                                                                                                        | HBLCBISS       |
| Stylized non-metallic inlet housing; blank for attaching a circuit breaker (not included).  Mounting hardware for Carling series breakers included. IP55 SUITABILITY.                                                                                                                                                                                                                                                                    | HBLCBINM       |
| Protective rear cover. Fits all 30A shore power inlets. Secures to back of inlets with three screws which are provided.                                                                                                                                                                                                                                                                                                                  | SR3050*        |
| Replacement interior for HBL303SS and 60CM61 shore power inlets.                                                                                                                                                                                                                                                                                                                                                                         | HBL303INT      |
| Traditional Stainless steel power outlet has gasketed, self-closing cover, watertight when cover is screwed in place. Mounting holes are 2.38 in. (60.3) on centers. Mounting screws and gasket included. <b>IP56 SUITABILITY.</b>                                                                                                                                                                                                       | HBL303SSO      |
| Nickel plated brass adapter plate for mounting 30A traditional style shore power inlets and outlets to FS/FD box.                                                                                                                                                                                                                                                                                                                        | HBL60CM75      |