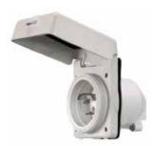

## 30A 125V Ship-to-Shore Devices

| Description                                                                                                                                                                                                                                                                                                                                                                                                                              | Catalog Number |
|------------------------------------------------------------------------------------------------------------------------------------------------------------------------------------------------------------------------------------------------------------------------------------------------------------------------------------------------------------------------------------------------------------------------------------------|----------------|
| Stylized UV resistant non-metallic shore power inlet has white Centrex cover which makes unit weatherproof when completely closed. Interior has easy-to-wire terminations and is transparent for quick and easy visual inspection. Mounting holes are 2.38 in. (60.3) on centers and match existing mounting patterns. Mounting screws and gasket included. Protective rear enclosure/strain relief also included. IP55 suitability.     | HBL303NM       |
| Traditional, stainless steel shore power inlet has new easy-to-wire terminations. Interior is transparent for quick and easy visual inspection. Interior is shielded from the elements by a gasketed, self-closing cover, watertight when cover is screwed in place. Mounting holes are 2.38 in. (60.3) on centers. Mounting screws and gasket included. Protective rear enclosure/strain relief also included. <b>IP56 SUITABILITY.</b> | HBL303SS       |
| Traditional stainless steel inlet housing; blank for attaching a circuit breaker (not included). Mounting hardware for Carling series breakers included. <b>IP56 SUITABILITY.</b>                                                                                                                                                                                                                                                        | HBLCBISS       |
| Stylized non-metallic inlet housing; blank for attaching a circuit breaker (not included).  Mounting hardware for Carling series breakers included. IP55 SUITABILITY.                                                                                                                                                                                                                                                                    | HBLCBINM       |
| Protective rear cover. Fits all 30A shore power inlets. Secures to back of inlets with three screws which are provided.                                                                                                                                                                                                                                                                                                                  | SR3050*        |
| Replacement interior for HBL303SS and 60CM61 shore power inlets.                                                                                                                                                                                                                                                                                                                                                                         | HBL303INT      |
| Traditional Stainless steel power outlet has gasketed, self-closing cover, watertight when cover is screwed in place. Mounting holes are 2.38 in. (60.3) on centers. Mounting screws and gasket included. <b>IP56 SUITABILITY.</b>                                                                                                                                                                                                       | HBL303SSO      |
| Nickel plated brass adapter plate for mounting 30A traditional style shore power inlets and outlets to FS/FD box.                                                                                                                                                                                                                                                                                                                        | HBL60CM75      |

Note: \*Not UL Listed or CSA Certified.

HBL303NM

HBL303SS

**HBLCBISS** 