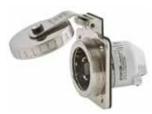

## 30A 125V Ship-to-Shore Devices

| Description                                                                                                                                                                                                                                                                                                                                                                                                                              | Catalog Number |
|------------------------------------------------------------------------------------------------------------------------------------------------------------------------------------------------------------------------------------------------------------------------------------------------------------------------------------------------------------------------------------------------------------------------------------------|----------------|
| Stylized UV resistant non-metallic shore power inlet has white Centrex cover which makes unit weatherproof when completely closed. Interior has easy-to-wire terminations and is transparent for quick and easy visual inspection. Mounting holes are 2.38 in. (60.3) on centers and match existing mounting patterns. Mounting screws and gasket included. Protective rear enclosure/strain relief also included. IP55 suitability.     | HBL303NM       |
| Traditional, stainless steel shore power inlet has new easy-to-wire terminations. Interior is transparent for quick and easy visual inspection. Interior is shielded from the elements by a gasketed, self-closing cover, watertight when cover is screwed in place. Mounting holes are 2.38 in. (60.3) on centers. Mounting screws and gasket included. Protective rear enclosure/strain relief also included. <b>IP56 SUITABILITY.</b> | HBL303SS       |
| Traditional stainless steel inlet housing; blank for attaching a circuit breaker (not included). Mounting hardware for Carling series breakers included. <b>IP56 SUITABILITY.</b>                                                                                                                                                                                                                                                        | HBLCBISS       |
| Stylized non-metallic inlet housing; blank for attaching a circuit breaker (not included).  Mounting hardware for Carling series breakers included. IP55 SUITABILITY.                                                                                                                                                                                                                                                                    | HBLCBINM       |
| Protective rear cover. Fits all 30A shore power inlets. Secures to back of inlets with three screws which are provided.                                                                                                                                                                                                                                                                                                                  | SR3050*        |
| Replacement interior for HBL303SS and 60CM61 shore power inlets.                                                                                                                                                                                                                                                                                                                                                                         | HBL303INT      |
| Traditional Stainless steel power outlet has gasketed, self-closing cover, watertight when cover is screwed in place. Mounting holes are 2.38 in. (60.3) on centers. Mounting screws and gasket included. <b>IP56 SUITABILITY.</b>                                                                                                                                                                                                       | HBL303SSO      |
| Nickel plated brass adapter plate for mounting 30A traditional style shore power inlets and outlets to FS/FD box.                                                                                                                                                                                                                                                                                                                        | HBL60CM75      |

Note: \*Not UL Listed or CSA Certified.

HBL303NM

HBL303SS

**HBLCBISS** 

## 30A 125V Traditional Stainless Steel Inlets

Contacts are nickel plated brass for corrosion resistance.

New easy-to-wire interior is transparent for quick,

visual inspection of terminations.

#SR3050 protective rear enclosure cap attaches to contact carrier with 3 screws.