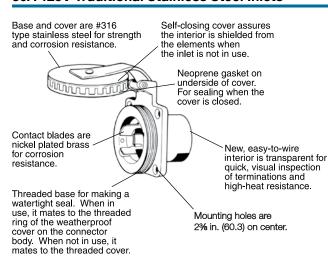

## 30A 125V Ship-to-Shore Devices

| Description                                                                                                                                                                                                                                                                                                                                                                                                                              | Catalog Number |
|------------------------------------------------------------------------------------------------------------------------------------------------------------------------------------------------------------------------------------------------------------------------------------------------------------------------------------------------------------------------------------------------------------------------------------------|----------------|
| Stylized UV resistant non-metallic shore power inlet has white Centrex cover which makes unit weatherproof when completely closed. Interior has easy-to-wire terminations and is transparent for quick and easy visual inspection. Mounting holes are 2.38 in. (60.3) on centers and match existing mounting patterns. Mounting screws and gasket included. Protective rear enclosure/strain relief also included. IP55 suitability.     | HBL303NM       |
| Traditional, stainless steel shore power inlet has new easy-to-wire terminations. Interior is transparent for quick and easy visual inspection. Interior is shielded from the elements by a gasketed, self-closing cover, watertight when cover is screwed in place. Mounting holes are 2.38 in. (60.3) on centers. Mounting screws and gasket included. Protective rear enclosure/strain relief also included. <b>IP56 SUITABILITY.</b> | HBL303SS       |
| Traditional stainless steel inlet housing; blank for attaching a circuit breaker (not included). Mounting hardware for Carling series breakers included. <b>IP56 SUITABILITY.</b>                                                                                                                                                                                                                                                        | HBLCBISS       |
| Stylized non-metallic inlet housing; blank for attaching a circuit breaker (not included).  Mounting hardware for Carling series breakers included. IP55 SUITABILITY.                                                                                                                                                                                                                                                                    | HBLCBINM       |
| Protective rear cover. Fits all 30A shore power inlets. Secures to back of inlets with three screws which are provided.                                                                                                                                                                                                                                                                                                                  | SR3050*        |
| Replacement interior for HBL303SS and 60CM61 shore power inlets.                                                                                                                                                                                                                                                                                                                                                                         | HBL303INT      |
| Traditional Stainless steel power outlet has gasketed, self-closing cover, watertight when cover is screwed in place. Mounting holes are 2.38 in. (60.3) on centers. Mounting screws and gasket included. <b>IP56 SUITABILITY.</b>                                                                                                                                                                                                       | HBL303SSO      |
| Nickel plated brass adapter plate for mounting 30A traditional style shore power inlets and outlets to FS/FD box.                                                                                                                                                                                                                                                                                                                        | HBL60CM75      |

## 30A 125V Traditional Stainless Steel Inlets

Contacts are nickel plated brass for corrosion resistance.

New easy-to-wire interior is transparent for quick,

visual inspection of terminations.

#SR3050 protective rear enclosure cap attaches to contact carrier with 3 screws.