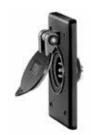

## **Ship-to-Shore Devices**

**Telephone and Cable TV Ship-to-Shore Devices** 

| Description                                                                                                                                                                                                                                                                                                                                                      | Catalog Number |
|------------------------------------------------------------------------------------------------------------------------------------------------------------------------------------------------------------------------------------------------------------------------------------------------------------------------------------------------------------------|----------------|
| Black polycarbonate combination telephone/TV outlet with spring-loaded weatherproof lift cover. Can be wired for telephone service only or for telephone and MATV/CATV services in one FS/FD box in both marinas and RV parks. Can be padlocked to prevent unauthorized use. IP44 suitability.                                                                   | PH6597TV       |
| Black polycarbonate cable TV outlet has coax connector and gasketed, spring-loaded lift cover for weatherproofing. Designed for mounting to FS/FD type weatherproof boxes (like PH6619) in both marinas and RV parks. IP20 SUITABILITY.                                                                                                                          | TV97           |
| Black polycarbonate telephone outlet has gasketed, spring-loaded lift cover for weatherproofing. Designed for mounting to FS/FD type weatherproof boxes (like PH6619) in both marinas and RV parks. IP20 SUITABILITY.                                                                                                                                            | PH6597         |
| Black polycarbonate telephone outlet has gasketed, spring-loaded lift cover for weatherproofing. Can be used to retrofit old style telephone outlets of Pauluhn Manufacturing Company (2833 and 2843) in both marinas and RV parks. IP20 SUITABILITY.                                                                                                            | PH6596         |
| Black polycarbonate RV inlet for telephone connection only. Has spring-loaded, gasketed weatherproof lift cover designed for mounting to FS/FD type weatherproof boxes.  IP20 SUITABILITY.                                                                                                                                                                       | PH6595         |
| Black non-metallic FS box with ¾ in. threaded hubs used for mounting phone and TV outlets and PH6595 recreational vehicle inlet (see PH6621 for mounting box on recreational vehicle). Cord connector included for strain relief and to maintain watertight integrity of box when cable is used. PVC adapter also included for connection of PVC conduit to box. | PH6619         |
| Stainless steel bracket for mounting PH6619 FS box to recreational vehicles when used with PH6595 inlet.                                                                                                                                                                                                                                                         | PH6621         |
| 50 ft. (15.2m) yellow jacketed ship-to-shore TV cable set is the industry standard 75 Ohm, RG59-U with male plugs on both ends. Adapter included for a quick, slip-on connection to inlet on boat.                                                                                                                                                               | TV99           |
| Same as TV99 except white in color.                                                                                                                                                                                                                                                                                                                              | TV99W          |
| Same as TV99 except 25 ft. (7.6m) in length.                                                                                                                                                                                                                                                                                                                     | TV98           |
| Same as TV98 except white in color.                                                                                                                                                                                                                                                                                                                              | TV98W          |

PH6597TV

TV97

PH6597

PH6596

PH6595

PH6619