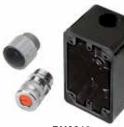

## **Ship-to-Shore Devices**

**Telephone and Cable TV Ship-to-Shore Devices** 

| Description                                                                                                                                                                                                                                                                                                                                                      | Catalog Number |
|------------------------------------------------------------------------------------------------------------------------------------------------------------------------------------------------------------------------------------------------------------------------------------------------------------------------------------------------------------------|----------------|
| Black polycarbonate combination telephone/TV outlet with spring-loaded weatherproof lift cover. Can be wired for telephone service only or for telephone and MATV/CATV services in one FS/FD box in both marinas and RV parks. Can be padlocked to prevent unauthorized use. IP44 suitability.                                                                   | PH6597TV       |
| Black polycarbonate cable TV outlet has coax connector and gasketed, spring-loaded lift cover for weatherproofing. Designed for mounting to FS/FD type weatherproof boxes (like PH6619) in both marinas and RV parks. IP20 SUITABILITY.                                                                                                                          | TV97           |
| Black polycarbonate telephone outlet has gasketed, spring-loaded lift cover for weatherproofing. Designed for mounting to FS/FD type weatherproof boxes (like PH6619) in both marinas and RV parks. IP20 SUITABILITY.                                                                                                                                            | PH6597         |
| Black polycarbonate telephone outlet has gasketed, spring-loaded lift cover for weatherproofing. Can be used to retrofit old style telephone outlets of Pauluhn Manufacturing Company (2833 and 2843) in both marinas and RV parks. IP20 SUITABILITY.                                                                                                            | PH6596         |
| Black polycarbonate RV inlet for telephone connection only. Has spring-loaded, gasketed weatherproof lift cover designed for mounting to FS/FD type weatherproof boxes.  IP20 SUITABILITY.                                                                                                                                                                       | PH6595         |
| Black non-metallic FS box with ¾ in. threaded hubs used for mounting phone and TV outlets and PH6595 recreational vehicle inlet (see PH6621 for mounting box on recreational vehicle). Cord connector included for strain relief and to maintain watertight integrity of box when cable is used. PVC adapter also included for connection of PVC conduit to box. | PH6619         |
| Stainless steel bracket for mounting PH6619 FS box to recreational vehicles when used with PH6595 inlet.                                                                                                                                                                                                                                                         | PH6621         |
| 50 ft. (15.2m) yellow jacketed ship-to-shore TV cable set is the industry standard 75 Ohm, RG59-U with male plugs on both ends. Adapter included for a quick, slip-on connection to inlet on boat.                                                                                                                                                               | TV99           |
| Same as TV99 except white in color.                                                                                                                                                                                                                                                                                                                              | TV99W          |
| Same as TV99 except 25 ft. (7.6m) in length.                                                                                                                                                                                                                                                                                                                     | TV98           |
| Same as TV98 except white in color.                                                                                                                                                                                                                                                                                                                              | TV98W          |

PH6597TV

TV97

PH6597

PH6596

PH6595

PH6619