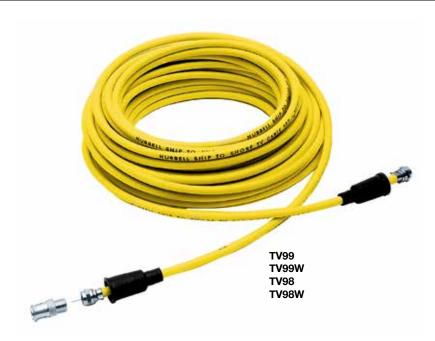

## **Ship-to-Shore Devices**

**Telephone and Cable TV Ship-to-Shore Devices** 

| Description                                                                                                                                                                                                                                                                                                                                                      | Catalog Number |
|------------------------------------------------------------------------------------------------------------------------------------------------------------------------------------------------------------------------------------------------------------------------------------------------------------------------------------------------------------------|----------------|
| Black polycarbonate combination telephone/TV outlet with spring-loaded weatherproof lift cover. Can be wired for telephone service only or for telephone and MATV/CATV services in one FS/FD box in both marinas and RV parks. Can be padlocked to prevent unauthorized use. IP44 suitability.                                                                   | PH6597TV       |
| Black polycarbonate cable TV outlet has coax connector and gasketed, spring-loaded lift cover for weatherproofing. Designed for mounting to FS/FD type weatherproof boxes (like PH6619) in both marinas and RV parks. IP20 SUITABILITY.                                                                                                                          | TV97           |
| Black polycarbonate telephone outlet has gasketed, spring-loaded lift cover for weatherproofing. Designed for mounting to FS/FD type weatherproof boxes (like PH6619) in both marinas and RV parks. IP20 SUITABILITY.                                                                                                                                            | PH6597         |
| Black polycarbonate telephone outlet has gasketed, spring-loaded lift cover for weatherproofing. Can be used to retrofit old style telephone outlets of Pauluhn Manufacturing Company (2833 and 2843) in both marinas and RV parks. IP20 SUITABILITY.                                                                                                            | PH6596         |
| Black polycarbonate RV inlet for telephone connection only. Has spring-loaded, gasketed weatherproof lift cover designed for mounting to FS/FD type weatherproof boxes.  IP20 SUITABILITY.                                                                                                                                                                       | PH6595         |
| Black non-metallic FS box with ¾ in. threaded hubs used for mounting phone and TV outlets and PH6595 recreational vehicle inlet (see PH6621 for mounting box on recreational vehicle). Cord connector included for strain relief and to maintain watertight integrity of box when cable is used. PVC adapter also included for connection of PVC conduit to box. | PH6619         |
| Stainless steel bracket for mounting PH6619 FS box to recreational vehicles when used with PH6595 inlet.                                                                                                                                                                                                                                                         | PH6621         |
| 50 ft. (15.2m) yellow jacketed ship-to-shore TV cable set is the industry standard 75 Ohm, RG59-U with male plugs on both ends. Adapter included for a quick, slip-on connection to inlet on boat.                                                                                                                                                               | TV99           |
| Same as TV99 except white in color.                                                                                                                                                                                                                                                                                                                              | TV99W          |
| Same as TV99 except 25 ft. (7.6m) in length.                                                                                                                                                                                                                                                                                                                     | TV98           |
| Same as TV98 except white in color.                                                                                                                                                                                                                                                                                                                              | TV98W          |