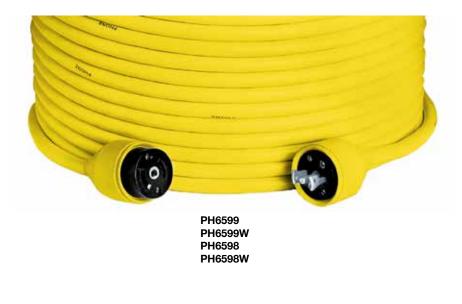

## Telephone and Cable TV Ship-to-Shore Devices

| Description                                                                                                                                                                                                                                                                                                                                                                                                    | Catalog Number |
|----------------------------------------------------------------------------------------------------------------------------------------------------------------------------------------------------------------------------------------------------------------------------------------------------------------------------------------------------------------------------------------------------------------|----------------|
| Stylized non-metallic inlet provides telephone and cable TV connections in one unit. UV resistant white Centrex <sup>®</sup> cover makes unit weatherproof when completely closed. Mounting holes are 2.38 in. (60.3) on centers and match existing mounting patterns. Mounting screws and gasket provided. <b>IP55 suitABILITY.</b>                                                                           | HBLPHTVNM      |
| Traditional stainless steel inlet provides connections for telephone and cable TV in one unit.<br>Connections can be used individually or together. Gasketed cover is self-closing so interior<br>is shielded from the elements when not in use. Watertight when cover is screwed in place.<br>Mounting holes are 2.38 in. (60.3) on centers. Mounting screws and gasket included.<br><b>IP56 SUITABILITY.</b> | HBLPHTVSS      |
| Same as HBLPHTVSS above except no phone.                                                                                                                                                                                                                                                                                                                                                                       | HBLTVSS        |
| Replacement int. for PH6594TV and HBLPHTVSS series inlets.                                                                                                                                                                                                                                                                                                                                                     | CR16914        |
| Black locking type plug for telephone cable sets or adapters.                                                                                                                                                                                                                                                                                                                                                  | PH6625         |
| Black locking type connector body used on telephone cable sets or adapters.                                                                                                                                                                                                                                                                                                                                    | PH6624         |
| Yellow Seal-Tite <sup>®</sup> cover for weatherproofing PH6624 connector body on cable sets when connecting to an inlet and for weather-proofing PH6625 plug. <b>IP20 suitability.</b>                                                                                                                                                                                                                         | PH7440         |
| Yellow Seal-Tite cover for weatherproofing PH6624 connector body when used on extension cords or adapters. <b>IP55 suitABILITY.</b>                                                                                                                                                                                                                                                                            | PH7499         |
| Factory pre-wired 50 ft. (15.2m) telephone cable set. Uses 3 conductor, #16 AWG type SJTO, yellow vinyl cord for marine and recreational vehicle applications.<br>IP20 SUITABILITY.                                                                                                                                                                                                                            | PH6599         |
| Same as PH6599 except white in color.                                                                                                                                                                                                                                                                                                                                                                          | PH6599W        |
| Same as PH6599 except 25 ft. (7.6m) in length.                                                                                                                                                                                                                                                                                                                                                                 | PH6598         |
| Same as PH6598 except white in color.                                                                                                                                                                                                                                                                                                                                                                          | PH6598W        |