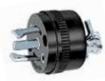

## Telephone and Cable TV Ship-to-Shore Devices

| Description                                                                                                                                                                                                                                                                                                                                                                                                    | Catalog Number |
|----------------------------------------------------------------------------------------------------------------------------------------------------------------------------------------------------------------------------------------------------------------------------------------------------------------------------------------------------------------------------------------------------------------|----------------|
| Stylized non-metallic inlet provides telephone and cable TV connections in one unit. UV resistant white Centrex <sup>®</sup> cover makes unit weatherproof when completely closed. Mounting holes are 2.38 in. (60.3) on centers and match existing mounting patterns. Mounting screws and gasket provided. <b>IP55 suitABILITY.</b>                                                                           | HBLPHTVNM      |
| Traditional stainless steel inlet provides connections for telephone and cable TV in one unit.<br>Connections can be used individually or together. Gasketed cover is self-closing so interior<br>is shielded from the elements when not in use. Watertight when cover is screwed in place.<br>Mounting holes are 2.38 in. (60.3) on centers. Mounting screws and gasket included.<br><b>IP56 SUITABILITY.</b> | HBLPHTVSS      |
| Same as HBLPHTVSS above except no phone.                                                                                                                                                                                                                                                                                                                                                                       | HBLTVSS        |
| Replacement int. for PH6594TV and HBLPHTVSS series inlets.                                                                                                                                                                                                                                                                                                                                                     | CR16914        |
| Black locking type plug for telephone cable sets or adapters.                                                                                                                                                                                                                                                                                                                                                  | PH6625         |
| Black locking type connector body used on telephone cable sets or adapters.                                                                                                                                                                                                                                                                                                                                    | PH6624         |
| Yellow Seal-Tite <sup>®</sup> cover for weatherproofing PH6624 connector body on cable sets when connecting to an inlet and for weather-proofing PH6625 plug. <b>IP20 suitability.</b>                                                                                                                                                                                                                         | PH7440         |
| Yellow Seal-Tite cover for weatherproofing PH6624 connector body when used on extension cords or adapters. <b>IP55 suitABILITY.</b>                                                                                                                                                                                                                                                                            | PH7499         |
| Factory pre-wired 50 ft. (15.2m) telephone cable set. Uses 3 conductor, #16 AWG type SJTO, yellow vinyl cord for marine and recreational vehicle applications.<br>IP20 SUITABILITY.                                                                                                                                                                                                                            | PH6599         |
| Same as PH6599 except white in color.                                                                                                                                                                                                                                                                                                                                                                          | PH6599W        |
| Same as PH6599 except 25 ft. (7.6m) in length.                                                                                                                                                                                                                                                                                                                                                                 | PH6598         |
| Same as PH6598 except white in color.                                                                                                                                                                                                                                                                                                                                                                          | PH6598W        |