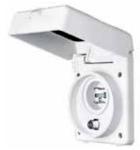

## Telephone and Cable TV Ship-to-Shore Devices

| Description                                                                                                                                                                                                                                                                                                                                                                                                    | Catalog Number |
|----------------------------------------------------------------------------------------------------------------------------------------------------------------------------------------------------------------------------------------------------------------------------------------------------------------------------------------------------------------------------------------------------------------|----------------|
| Stylized non-metallic inlet provides telephone and cable TV connections in one unit. UV resistant white Centrex <sup>®</sup> cover makes unit weatherproof when completely closed. Mounting holes are 2.38 in. (60.3) on centers and match existing mounting patterns. Mounting screws and gasket provided. <b>IP55 suitABILITY.</b>                                                                           | HBLPHTVNM      |
| Traditional stainless steel inlet provides connections for telephone and cable TV in one unit.<br>Connections can be used individually or together. Gasketed cover is self-closing so interior<br>is shielded from the elements when not in use. Watertight when cover is screwed in place.<br>Mounting holes are 2.38 in. (60.3) on centers. Mounting screws and gasket included.<br><b>IP56 SUITABILITY.</b> | HBLPHTVSS      |
| Same as HBLPHTVSS above except no phone.                                                                                                                                                                                                                                                                                                                                                                       | HBLTVSS        |
| Replacement int. for PH6594TV and HBLPHTVSS series inlets.                                                                                                                                                                                                                                                                                                                                                     | CR16914        |
| Black locking type plug for telephone cable sets or adapters.                                                                                                                                                                                                                                                                                                                                                  | PH6625         |
| Black locking type connector body used on telephone cable sets or adapters.                                                                                                                                                                                                                                                                                                                                    | PH6624         |
| Yellow Seal-Tite <sup>®</sup> cover for weatherproofing PH6624 connector body on cable sets when connecting to an inlet and for weather-proofing PH6625 plug. <b>IP20 suitability.</b>                                                                                                                                                                                                                         | PH7440         |
| Yellow Seal-Tite cover for weatherproofing PH6624 connector body when used on extension cords or adapters. <b>IP55 suitABILITY.</b>                                                                                                                                                                                                                                                                            | PH7499         |
| Factory pre-wired 50 ft. (15.2m) telephone cable set. Uses 3 conductor, #16 AWG type SJTO, yellow vinyl cord for marine and recreational vehicle applications.<br>IP20 SUITABILITY.                                                                                                                                                                                                                            | PH6599         |
| Same as PH6599 except white in color.                                                                                                                                                                                                                                                                                                                                                                          | PH6599W        |
| Same as PH6599 except 25 ft. (7.6m) in length.                                                                                                                                                                                                                                                                                                                                                                 | PH6598         |
| Same as PH6598 except white in color.                                                                                                                                                                                                                                                                                                                                                                          | PH6598W        |