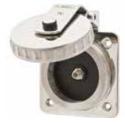

## Telephone and Cable TV Ship-to-Shore Devices

| Description                                                                                                                                                                                                                                                                                                                                                                                                    | Catalog Number |
|----------------------------------------------------------------------------------------------------------------------------------------------------------------------------------------------------------------------------------------------------------------------------------------------------------------------------------------------------------------------------------------------------------------|----------------|
| Stylized non-metallic inlet provides telephone and cable TV connections in one unit. UV resistant white Centrex <sup>®</sup> cover makes unit weatherproof when completely closed. Mounting holes are 2.38 in. (60.3) on centers and match existing mounting patterns. Mounting screws and gasket provided. <b>IP55 suitABILITY.</b>                                                                           | HBLPHTVNM      |
| Traditional stainless steel inlet provides connections for telephone and cable TV in one unit.<br>Connections can be used individually or together. Gasketed cover is self-closing so interior<br>is shielded from the elements when not in use. Watertight when cover is screwed in place.<br>Mounting holes are 2.38 in. (60.3) on centers. Mounting screws and gasket included.<br><b>IP56 SUITABILITY.</b> | HBLPHTVSS      |
| Same as HBLPHTVSS above except no phone.                                                                                                                                                                                                                                                                                                                                                                       | HBLTVSS        |
| Replacement int. for PH6594TV and HBLPHTVSS series inlets.                                                                                                                                                                                                                                                                                                                                                     | CR16914        |
| Black locking type plug for telephone cable sets or adapters.                                                                                                                                                                                                                                                                                                                                                  | PH6625         |
| Black locking type connector body used on telephone cable sets or adapters.                                                                                                                                                                                                                                                                                                                                    | PH6624         |
| Yellow Seal-Tite <sup>®</sup> cover for weatherproofing PH6624 connector body on cable sets when connecting to an inlet and for weather-proofing PH6625 plug. <b>IP20 suitability.</b>                                                                                                                                                                                                                         | PH7440         |
| Yellow Seal-Tite cover for weatherproofing PH6624 connector body when used on extension cords or adapters. <b>IP55 suitABILITY.</b>                                                                                                                                                                                                                                                                            | PH7499         |
| Factory pre-wired 50 ft. (15.2m) telephone cable set. Uses 3 conductor, #16 AWG type SJTO, yellow vinyl cord for marine and recreational vehicle applications.<br>IP20 SUITABILITY.                                                                                                                                                                                                                            | PH6599         |
| Same as PH6599 except white in color.                                                                                                                                                                                                                                                                                                                                                                          | PH6599W        |
| Same as PH6599 except 25 ft. (7.6m) in length.                                                                                                                                                                                                                                                                                                                                                                 | PH6598         |
| Same as PH6598 except white in color.                                                                                                                                                                                                                                                                                                                                                                          | PH6598W        |