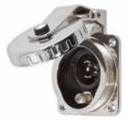

## Telephone and Cable TV Ship-to-Shore Devices

| Description                                                                                                                                                                                                                                                                                                                                                                                                    | Catalog Number |
|----------------------------------------------------------------------------------------------------------------------------------------------------------------------------------------------------------------------------------------------------------------------------------------------------------------------------------------------------------------------------------------------------------------|----------------|
| Stylized non-metallic inlet provides telephone and cable TV connections in one unit. UV resistant white Centrex <sup>®</sup> cover makes unit weatherproof when completely closed. Mounting holes are 2.38 in. (60.3) on centers and match existing mounting patterns. Mounting screws and gasket provided. <b>IP55 suitABILITY.</b>                                                                           | HBLPHTVNM      |
| Traditional stainless steel inlet provides connections for telephone and cable TV in one unit.<br>Connections can be used individually or together. Gasketed cover is self-closing so interior<br>is shielded from the elements when not in use. Watertight when cover is screwed in place.<br>Mounting holes are 2.38 in. (60.3) on centers. Mounting screws and gasket included.<br><b>IP56 SUITABILITY.</b> | HBLPHTVSS      |
| Same as HBLPHTVSS above except no phone.                                                                                                                                                                                                                                                                                                                                                                       | HBLTVSS        |
| Replacement int. for PH6594TV and HBLPHTVSS series inlets.                                                                                                                                                                                                                                                                                                                                                     | CR16914        |
| Black locking type plug for telephone cable sets or adapters.                                                                                                                                                                                                                                                                                                                                                  | PH6625         |
| Black locking type connector body used on telephone cable sets or adapters.                                                                                                                                                                                                                                                                                                                                    | PH6624         |
| Yellow Seal-Tite <sup>®</sup> cover for weatherproofing PH6624 connector body on cable sets when connecting to an inlet and for weather-proofing PH6625 plug. <b>IP20 suitability.</b>                                                                                                                                                                                                                         | PH7440         |
| Yellow Seal-Tite cover for weatherproofing PH6624 connector body when used on extension cords or adapters. <b>IP55 suitABILITY.</b>                                                                                                                                                                                                                                                                            | PH7499         |
| Factory pre-wired 50 ft. (15.2m) telephone cable set. Uses 3 conductor, #16 AWG type SJTO, yellow vinyl cord for marine and recreational vehicle applications.<br>IP20 SUITABILITY.                                                                                                                                                                                                                            | PH6599         |
| Same as PH6599 except white in color.                                                                                                                                                                                                                                                                                                                                                                          | PH6599W        |
| Same as PH6599 except 25 ft. (7.6m) in length.                                                                                                                                                                                                                                                                                                                                                                 | PH6598         |
| Same as PH6598 except white in color.                                                                                                                                                                                                                                                                                                                                                                          | PH6598W        |