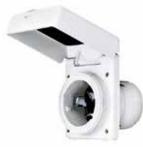

HBL77CM67

| <u> </u>                                                                                   |
|--------------------------------------------------------------------------------------------|
| Stylized non-metallic shore power inlet has UV resistant white Centrex cover which makes   |
| unit weatherproof when completely closed. Interior has easy to wire terminals. Mounting    |
| holes are 2.38 in. (60.3) on centers and match existing mounting patterns. Mounting screws |
| and gasket included. IP55 suitability.                                                     |