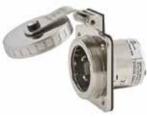

Traditional stainless steel shore power inlet has gasketed, self-closing cover so interior is shielded from the elements when not in use. Watertight when cover is securely fastened. Mounting holes are 2.38 in. (60.3) on centers, and rear portion has 2.17 in. (55.1) diameter.