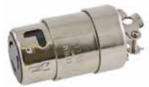

Protective rear cover. Fits all inlets except HBL503SS. Secures to back of inlets with three screws which are provided.

Replacement interior for HBL503SS and 63CM72 shore power inlets.

Nickel plated brass connector body has heat resistant thermoset interior and combination metal and rubber cord grip provides superior strain relief capability.

Cord grip range is .44–1.14 in. (11.1–29.0). **IP20 SUITABILITY.** 

Mounting screws and gasket included. IP56 suitability.

Yellow Seal-Tite® cover for connector bodies when used with 50A shore power inlets. Threaded sealing ring makes connections watertight. **IP56 SUITABILITY.**White Seal-Tite cover for connector bodies when used with 50A shore power inlets.