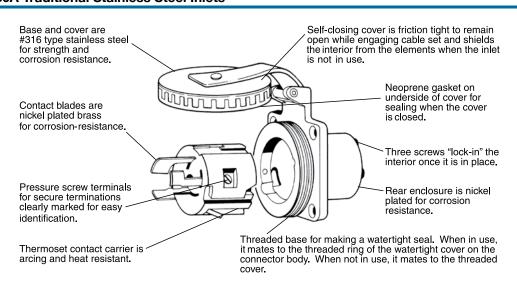

## **50A Traditional Stainless Steel Inlets**

<sup>\*\*</sup>Not UL Listed or CSA Certified.

Traditional stainless steel shore power inlet has gasketed, self-closing cover so interior is shielded from the elements when not in use. Watertight when cover is securely fastened. Mounting holes are 2.38 in. (60.3) on centers, and rear portion has 2.17 in. (55.1) diameter.