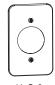

11-C-1

11-C-

11-C-5

3

11-C-5HV

| 4" x 2-1/2" UTILITY BOX COVERS |             |                   |
|--------------------------------|-------------|-------------------|
| Catalogue Number               | Description | Opening           |
| 11-C-1                         | cover       | duplex receptacle |
| 11-C-2                         | cover       | 1.625" receptacle |
| 11-C-3BAR                      | cover       | 1.40 receptacle   |
| 11-C-4                         | cover       | blank             |
| 11-C-4HV                       | cover       | blank             |
| 11-C-5                         | cover       | toggle switch     |
| 11-C-5HV                       | cover       | toggle switch     |
| 11-C-10                        | cover       | GFCI              |
| 11-C-10HV                      | cover       | GFCI              |