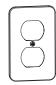

| 4" x 2-1/8" UTILITY BOX COVERS |             |                   |  |
|--------------------------------|-------------|-------------------|--|
| Catalogue Number               | Description | Opening           |  |
| 20-C-1                         | cover       | duplex receptacle |  |
| 20-C-3                         | cover       | 1.40" receptacle  |  |
| 20-C-4                         | cover       | blank             |  |
| 20-C-5                         | cover       | toggle switch     |  |