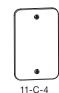

11-C-1

11-C-

11-C-5

3

11-C-5HV

| 4" x 2-1/2" UTILITY BOX COVERS |             |                   |
|--------------------------------|-------------|-------------------|
| Catalogue Number               | Description | Opening           |
| 11-C-1                         | cover       | duplex receptacle |
| 11-C-2                         | cover       | 1.625" receptacle |
| 11-C-3BAR                      | cover       | 1.40 receptacle   |
| 11-C-4                         | cover       | blank             |
| 11-C-4HV                       | cover       | blank             |
| 11-C-5                         | cover       | toggle switch     |
| 11-C-5HV                       | cover       | toggle switch     |
| 11-C-10                        | cover       | GFCI              |
| 11-C-10HV                      | cover       | GFCI              |