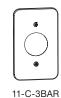

11-C-1

11-C-

11-C-5

3

11-C-5HV

| 4" x 2-1/2" UTILITY BOX COVERS |             |                   |
|--------------------------------|-------------|-------------------|
| Catalogue Number               | Description | Opening           |
| 11-C-1                         | cover       | duplex receptacle |
| 11-C-2                         | cover       | 1.625" receptacle |
| 11-C-3BAR                      | cover       | 1.40 receptacle   |
| 11-C-4                         | cover       | blank             |
| 11-C-4HV                       | cover       | blank             |
| 11-C-5                         | cover       | toggle switch     |
| 11-C-5HV                       | cover       | toggle switch     |
| 11-C-10                        | cover       | GFCI              |
| 11-C-10HV                      | cover       | GFCI              |